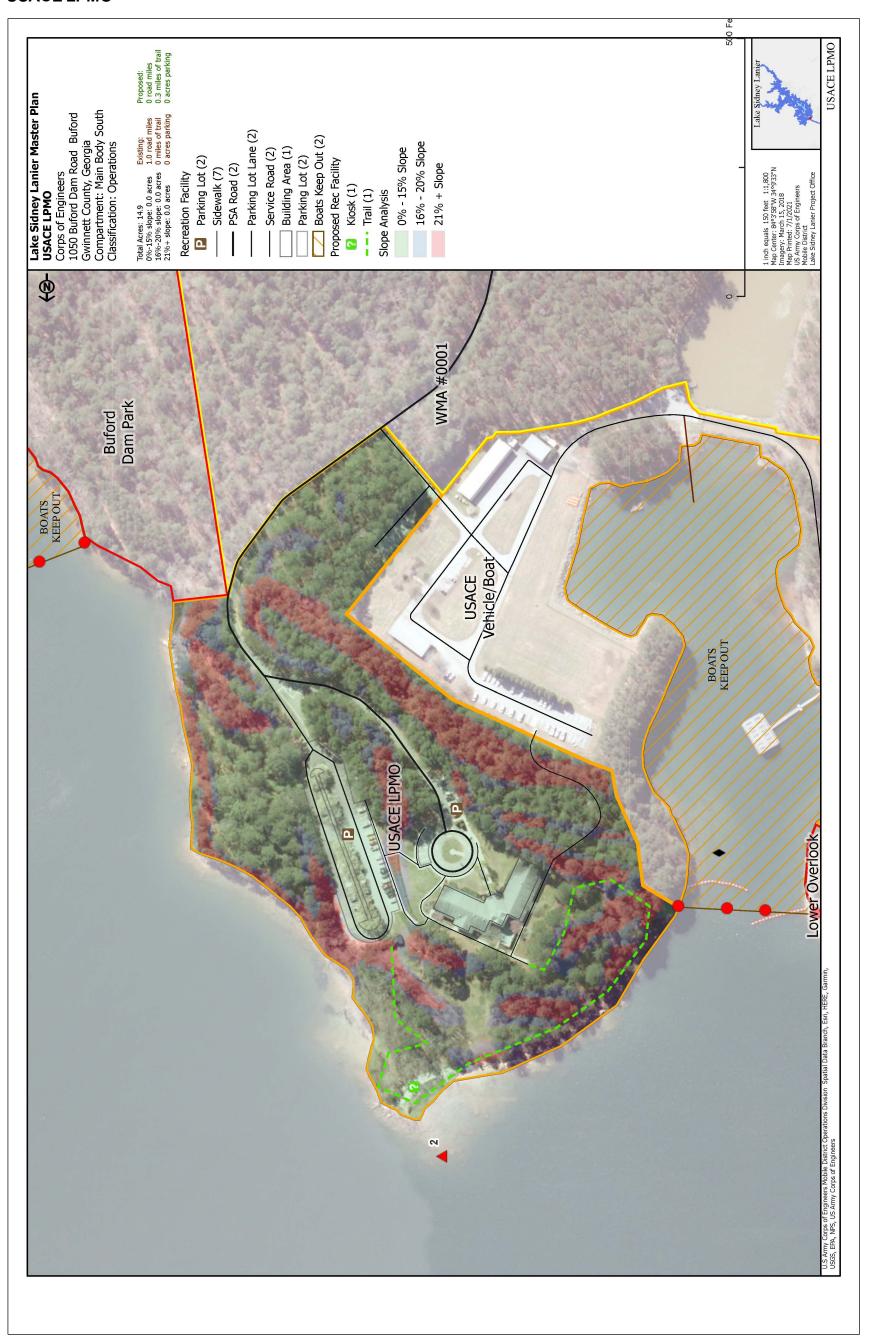

## **SPILLWAY**



## SUNRISE COVE MARINA



## **TAYLOR CREEK ISLAND**



## **THOMPSON BRIDGE**



## THOMPSON BRIDGE ROADSIDE



#### **THOMPSON CREEK**



#### THREE SISTERS ISLAND



## **TIDWELL**



#### **TOTO CREEK PARK**



## TWO MILE CREEK PARK



#### **UNIVERSITY YACHT CLUB**



## **UPPER LATHEM CREEK**



## **UPPER OVERLOOK**



## **USACE LPMO**



#### **USACE VEHICLE/BOAT**



#### **VAN PUGH NORTH**



#### VAN PUGH SOUTH CAMPGROUND



#### VANN'S TAVERN



## **VOLUNTEER VILLAGE**



## WAHOO CREEK DAY USE



# WAHOO CREEK RAMP



## **W**AHOO ISLAND



## **W**AR HILL



#### WASH RACK



#### **WEST BANK**



## **WEST BANK OVERLOOK**



## WILDCAT CREEK



## WILDERNESS ISLE



## WILKIE BRIDGE



## WILKIE BRIDGE SOUTH



#### WILLIAM'S FERRY



## YMCA BETHEL



## YMCA EAGLE POINT



#### YOUNG DEER