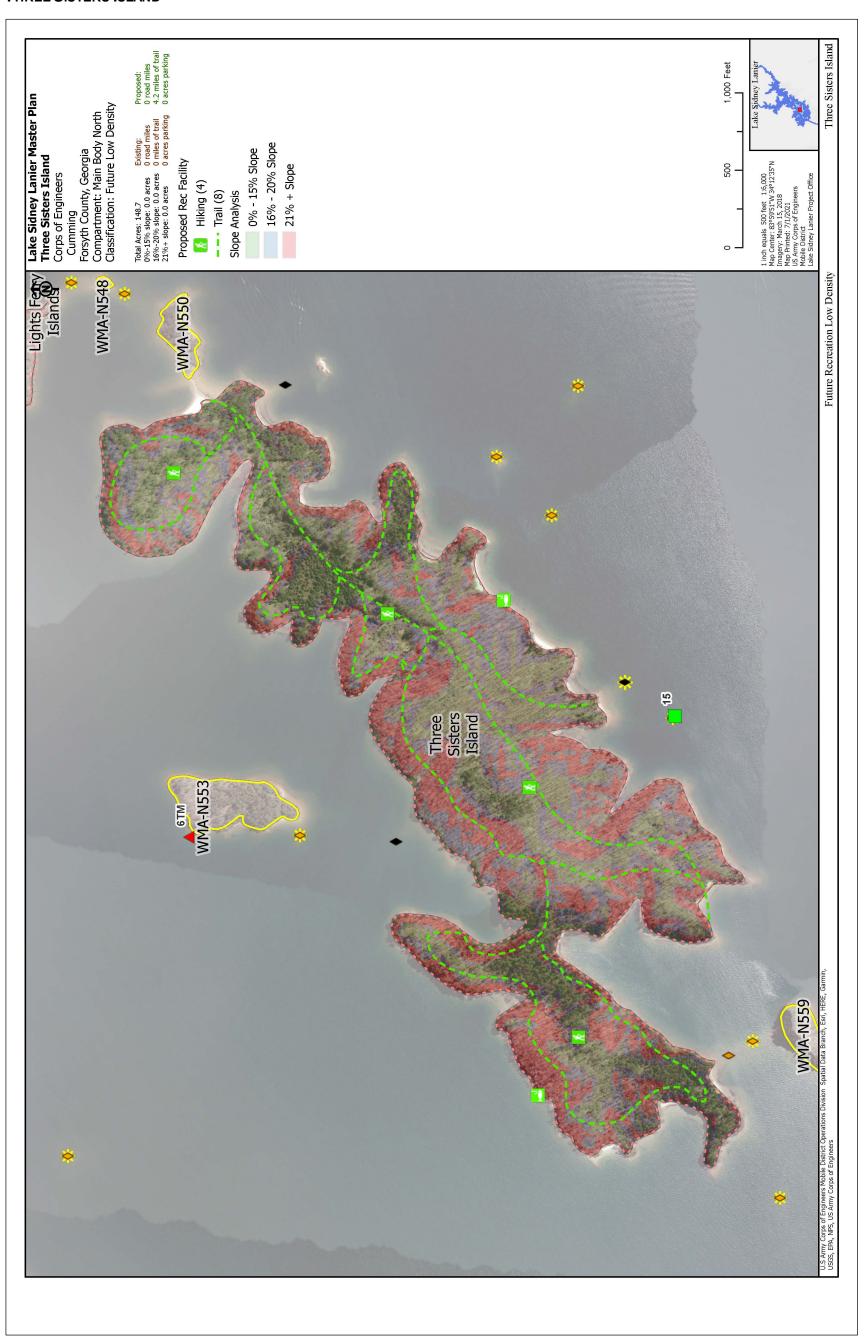

## **SPILLWAY**



## SUNRISE COVE MARINA



## **TAYLOR CREEK ISLAND**



## **THOMPSON BRIDGE**



## THOMPSON BRIDGE ROADSIDE



#### **THOMPSON CREEK**



#### THREE SISTERS ISLAND



## **TIDWELL**



#### **TOTO CREEK PARK**



## TWO MILE CREEK PARK



#### **UNIVERSITY YACHT CLUB**



## **UPPER LATHEM CREEK**



## **UPPER OVERLOOK**



## **USACE LPMO**



#### **USACE VEHICLE/BOAT**



#### **VAN PUGH NORTH**



#### VAN PUGH SOUTH CAMPGROUND



#### VANN'S TAVERN



## **VOLUNTEER VILLAGE**



## WAHOO CREEK DAY USE



# WAHOO CREEK RAMP



## **W**AHOO ISLAND



## **W**AR HILL



#### WASH RACK



#### **WEST BANK**



## **WEST BANK OVERLOOK**



## WILDCAT CREEK



## WILDERNESS ISLE



## WILKIE BRIDGE



## WILKIE BRIDGE SOUTH



#### WILLIAM'S FERRY



## YMCA BETHEL



## YMCA EAGLE POINT



#### YOUNG DEER