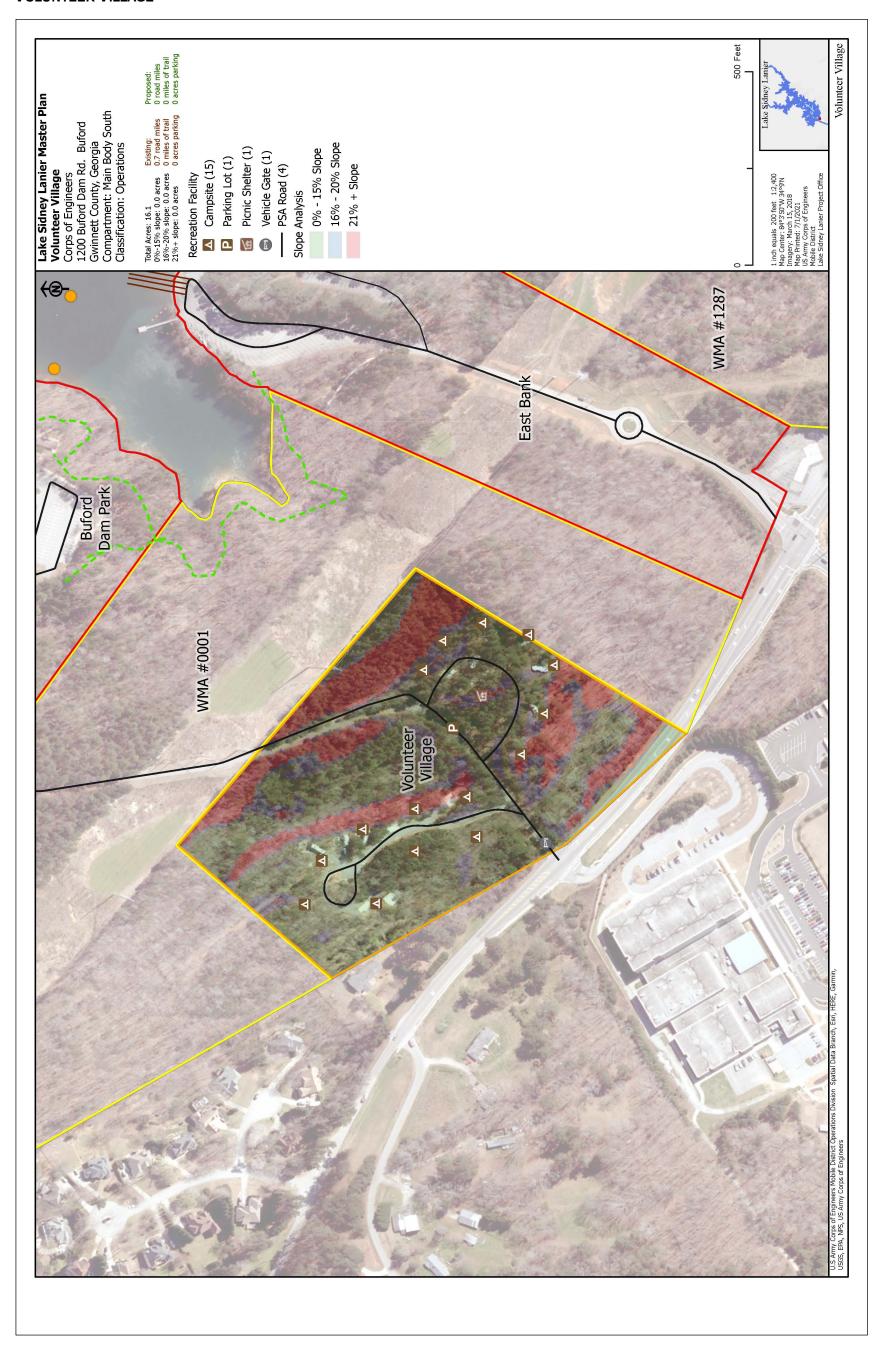

## **SPILLWAY**



## SUNRISE COVE MARINA



## **TAYLOR CREEK ISLAND**



## **THOMPSON BRIDGE**



## THOMPSON BRIDGE ROADSIDE



#### **THOMPSON CREEK**



#### THREE SISTERS ISLAND



## **TIDWELL**



#### **TOTO CREEK PARK**



## TWO MILE CREEK PARK



#### **UNIVERSITY YACHT CLUB**



## **UPPER LATHEM CREEK**



## **UPPER OVERLOOK**



## **USACE LPMO**



#### **USACE VEHICLE/BOAT**



#### **VAN PUGH NORTH**



#### VAN PUGH SOUTH CAMPGROUND



#### VANN'S TAVERN



## **VOLUNTEER VILLAGE**



## WAHOO CREEK DAY USE



# WAHOO CREEK RAMP



## **W**AHOO ISLAND



## **W**AR HILL



#### WASH RACK



#### **WEST BANK**



## **WEST BANK OVERLOOK**



## WILDCAT CREEK



## WILDERNESS ISLE



## WILKIE BRIDGE



## WILKIE BRIDGE SOUTH



#### WILLIAM'S FERRY



## YMCA BETHEL



## YMCA EAGLE POINT



#### YOUNG DEER