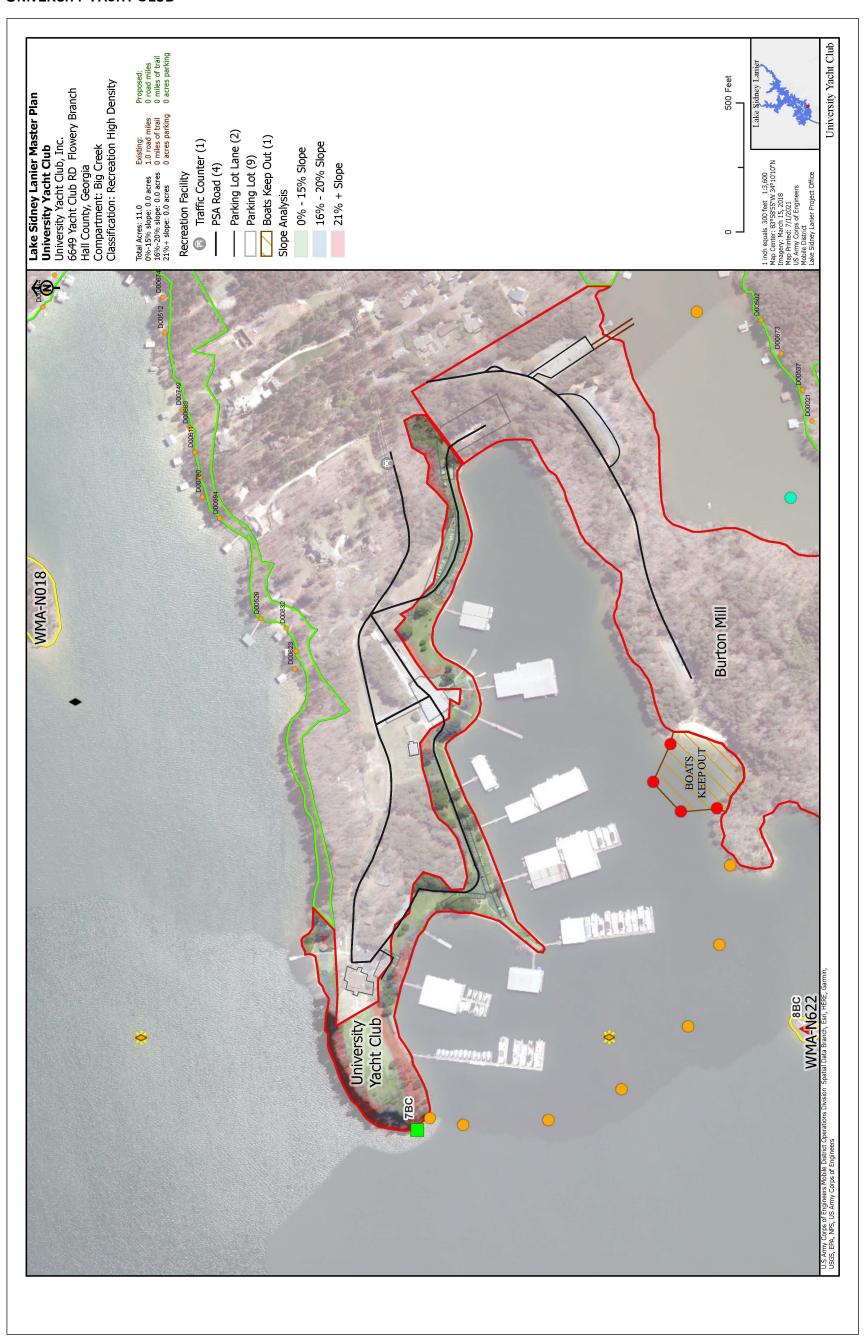

## **SPILLWAY**



## SUNRISE COVE MARINA



## **TAYLOR CREEK ISLAND**



## **THOMPSON BRIDGE**



## THOMPSON BRIDGE ROADSIDE



#### **THOMPSON CREEK**



#### THREE SISTERS ISLAND



## **TIDWELL**



#### **TOTO CREEK PARK**



## TWO MILE CREEK PARK



#### **UNIVERSITY YACHT CLUB**



## **UPPER LATHEM CREEK**



## **UPPER OVERLOOK**



## **USACE LPMO**



#### **USACE VEHICLE/BOAT**



#### **VAN PUGH NORTH**



#### VAN PUGH SOUTH CAMPGROUND



#### VANN'S TAVERN



## **VOLUNTEER VILLAGE**



## WAHOO CREEK DAY USE



# WAHOO CREEK RAMP



## **W**AHOO ISLAND



## **W**AR HILL



#### WASH RACK



#### **WEST BANK**



## **WEST BANK OVERLOOK**



## WILDCAT CREEK



## WILDERNESS ISLE



## WILKIE BRIDGE



## WILKIE BRIDGE SOUTH



#### WILLIAM'S FERRY



## YMCA BETHEL



## YMCA EAGLE POINT



#### YOUNG DEER