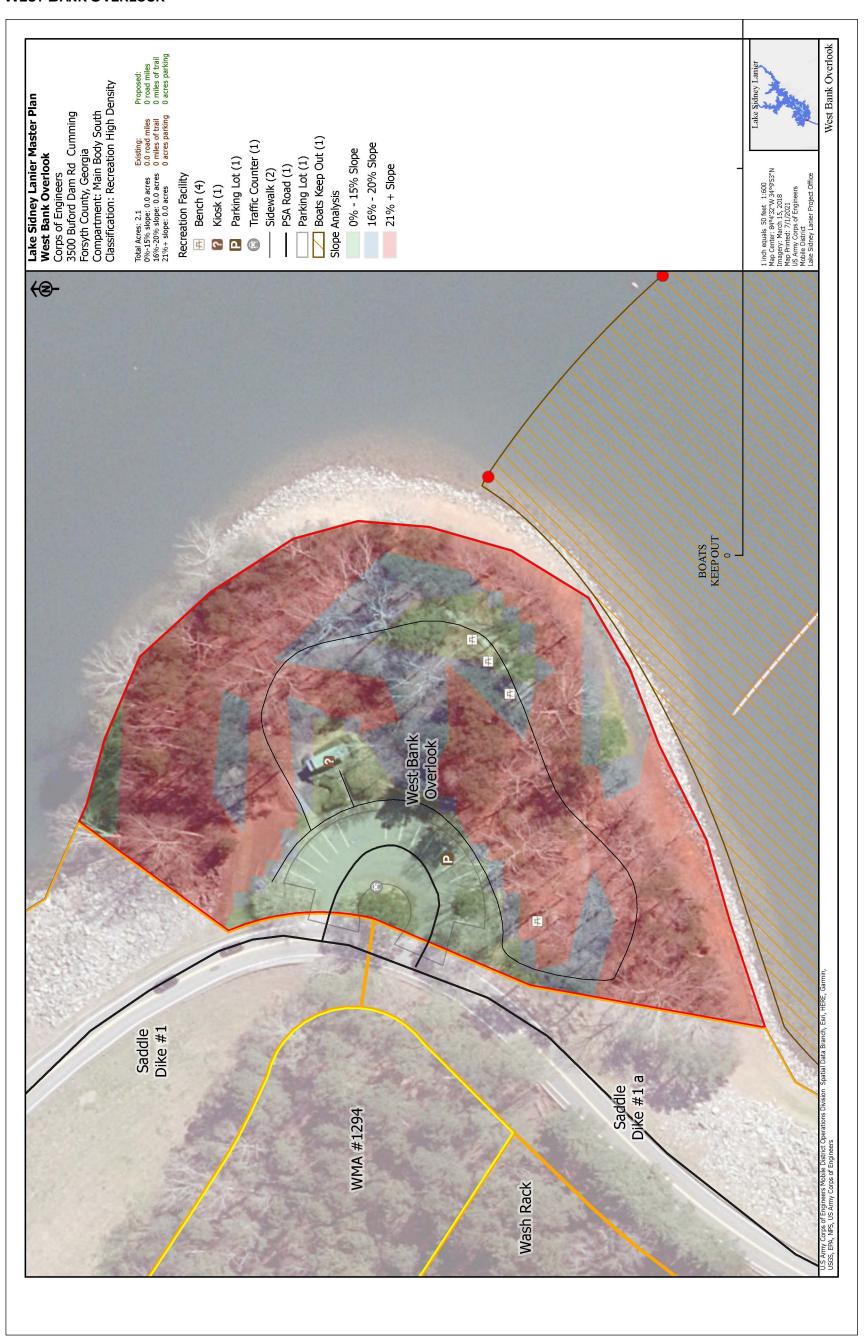

## **SPILLWAY**



## SUNRISE COVE MARINA



## **TAYLOR CREEK ISLAND**



## **THOMPSON BRIDGE**



## THOMPSON BRIDGE ROADSIDE



#### **THOMPSON CREEK**



#### THREE SISTERS ISLAND



## **TIDWELL**



#### **TOTO CREEK PARK**



## TWO MILE CREEK PARK



#### **UNIVERSITY YACHT CLUB**



## **UPPER LATHEM CREEK**



## **UPPER OVERLOOK**



## **USACE LPMO**



#### **USACE VEHICLE/BOAT**



#### **VAN PUGH NORTH**



#### VAN PUGH SOUTH CAMPGROUND



#### VANN'S TAVERN



## **VOLUNTEER VILLAGE**



## WAHOO CREEK DAY USE



# WAHOO CREEK RAMP



## **W**AHOO ISLAND



## **W**AR HILL



#### WASH RACK



#### **WEST BANK**



## **WEST BANK OVERLOOK**



## WILDCAT CREEK



## WILDERNESS ISLE



## WILKIE BRIDGE



## WILKIE BRIDGE SOUTH



#### WILLIAM'S FERRY



## YMCA BETHEL



## YMCA EAGLE POINT



#### YOUNG DEER