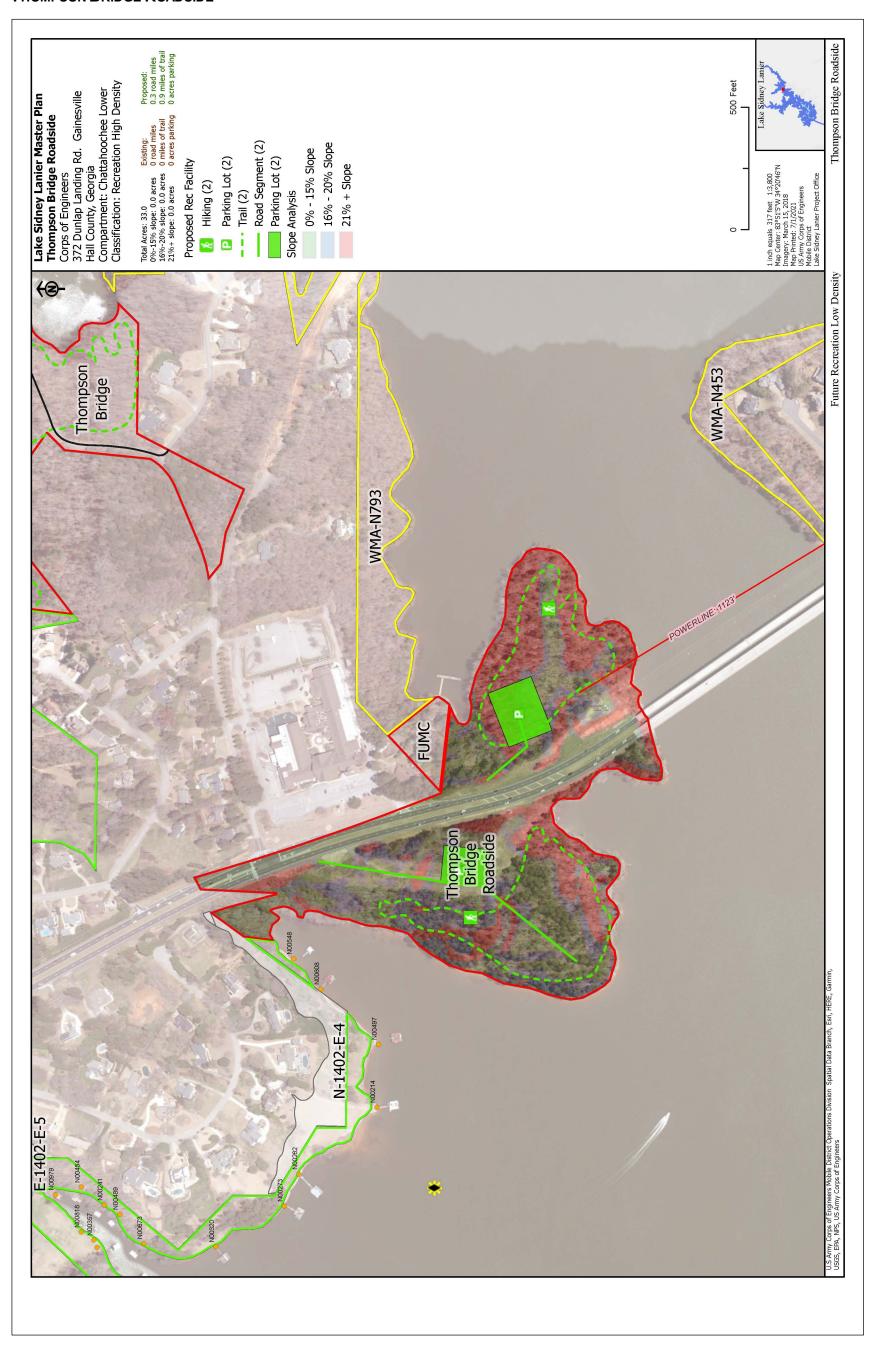

## **SPILLWAY**



## SUNRISE COVE MARINA



## **TAYLOR CREEK ISLAND**



## **THOMPSON BRIDGE**



## THOMPSON BRIDGE ROADSIDE



#### **THOMPSON CREEK**



#### THREE SISTERS ISLAND



## **TIDWELL**



#### **TOTO CREEK PARK**



## TWO MILE CREEK PARK



#### **UNIVERSITY YACHT CLUB**



## **UPPER LATHEM CREEK**



## **UPPER OVERLOOK**



## **USACE LPMO**



#### **USACE VEHICLE/BOAT**



#### **VAN PUGH NORTH**



#### VAN PUGH SOUTH CAMPGROUND



#### VANN'S TAVERN



## **VOLUNTEER VILLAGE**



## WAHOO CREEK DAY USE



# WAHOO CREEK RAMP



## **W**AHOO ISLAND



## **W**AR HILL



#### WASH RACK



#### **WEST BANK**



## **WEST BANK OVERLOOK**



## WILDCAT CREEK



## WILDERNESS ISLE



## WILKIE BRIDGE



## WILKIE BRIDGE SOUTH



#### WILLIAM'S FERRY



## YMCA BETHEL



## YMCA EAGLE POINT



#### YOUNG DEER