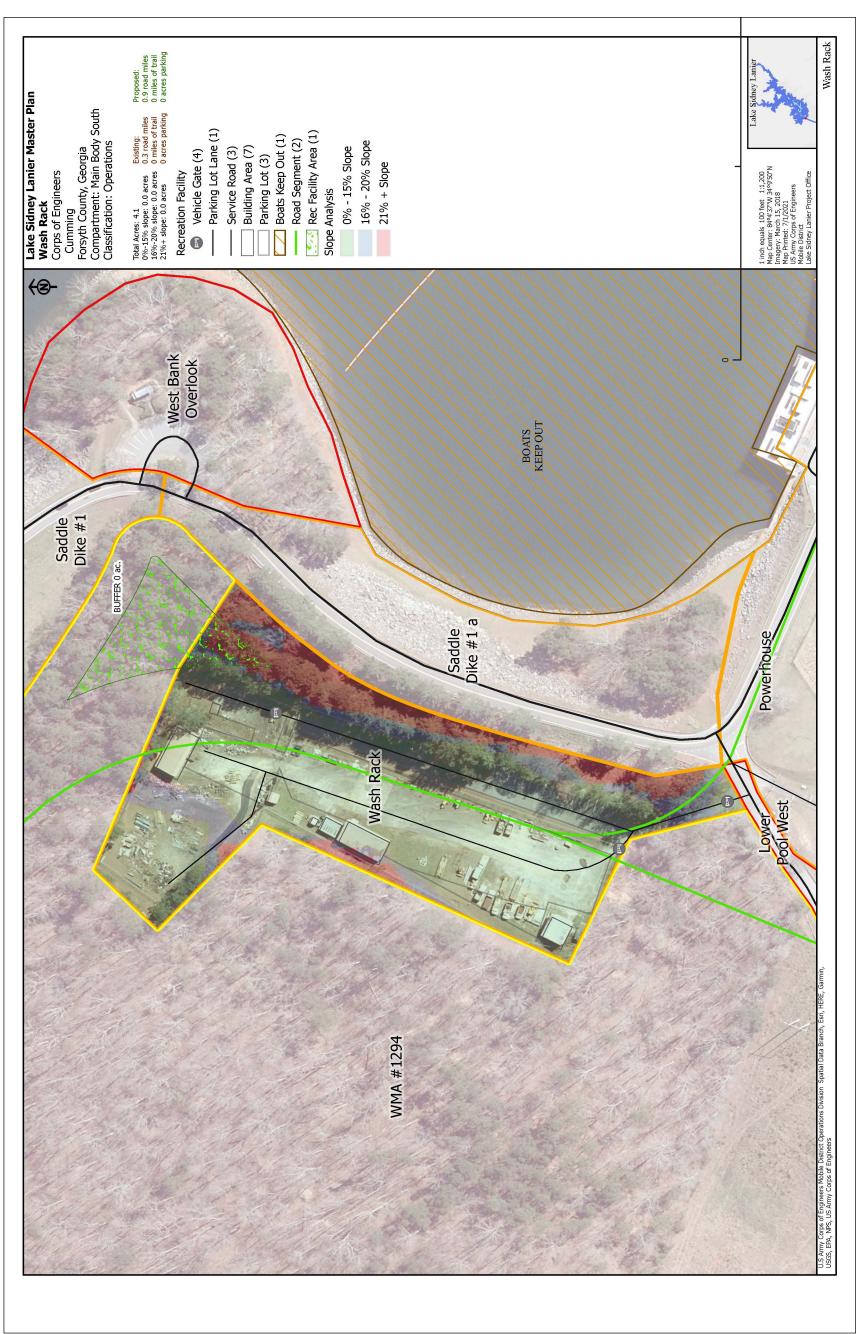

## **SPILLWAY**



## SUNRISE COVE MARINA



## **TAYLOR CREEK ISLAND**



## **THOMPSON BRIDGE**



## THOMPSON BRIDGE ROADSIDE



#### **THOMPSON CREEK**



#### THREE SISTERS ISLAND



## **TIDWELL**



#### **TOTO CREEK PARK**



## TWO MILE CREEK PARK



#### **UNIVERSITY YACHT CLUB**



## **UPPER LATHEM CREEK**



## **UPPER OVERLOOK**



## **USACE LPMO**



#### **USACE VEHICLE/BOAT**



#### **VAN PUGH NORTH**



#### VAN PUGH SOUTH CAMPGROUND



#### VANN'S TAVERN



## **VOLUNTEER VILLAGE**



## WAHOO CREEK DAY USE



# WAHOO CREEK RAMP



## **W**AHOO ISLAND



## **W**AR HILL



#### WASH RACK



#### **WEST BANK**



## **WEST BANK OVERLOOK**



## WILDCAT CREEK



## WILDERNESS ISLE



## WILKIE BRIDGE



## WILKIE BRIDGE SOUTH



#### WILLIAM'S FERRY



## YMCA BETHEL



## YMCA EAGLE POINT



#### YOUNG DEER