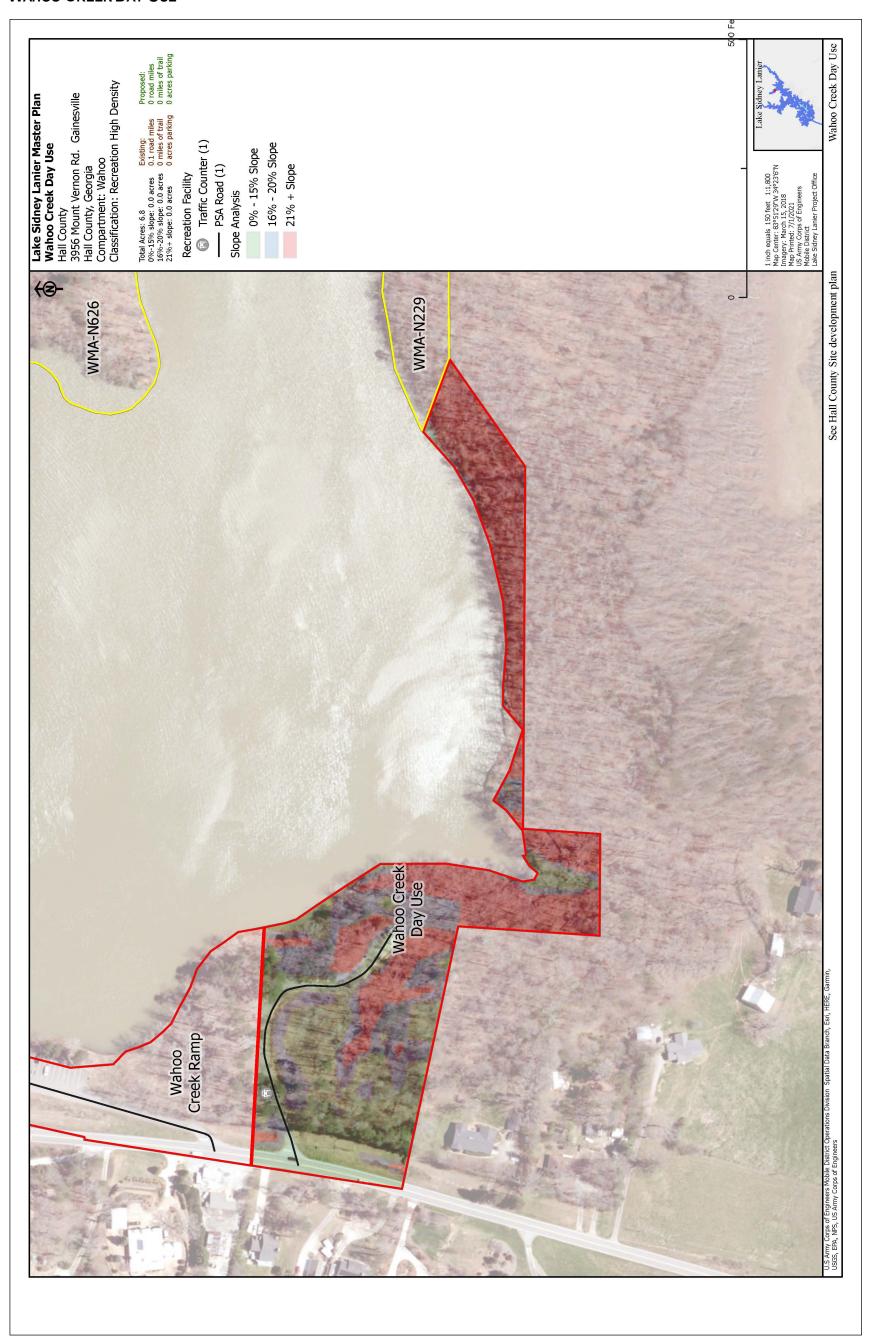

## **SPILLWAY**



## SUNRISE COVE MARINA



## **TAYLOR CREEK ISLAND**



## **THOMPSON BRIDGE**



## THOMPSON BRIDGE ROADSIDE



#### **THOMPSON CREEK**



#### THREE SISTERS ISLAND



## **TIDWELL**



#### **TOTO CREEK PARK**



## TWO MILE CREEK PARK



#### **UNIVERSITY YACHT CLUB**



## **UPPER LATHEM CREEK**



## **UPPER OVERLOOK**



## **USACE LPMO**



#### **USACE VEHICLE/BOAT**



#### **VAN PUGH NORTH**



#### VAN PUGH SOUTH CAMPGROUND



#### VANN'S TAVERN



## **VOLUNTEER VILLAGE**



## WAHOO CREEK DAY USE



# WAHOO CREEK RAMP



## **W**AHOO ISLAND



## **W**AR HILL



#### WASH RACK



#### **WEST BANK**



## **WEST BANK OVERLOOK**



## WILDCAT CREEK



## WILDERNESS ISLE



## WILKIE BRIDGE



## WILKIE BRIDGE SOUTH



#### WILLIAM'S FERRY



## YMCA BETHEL



## YMCA EAGLE POINT



#### YOUNG DEER