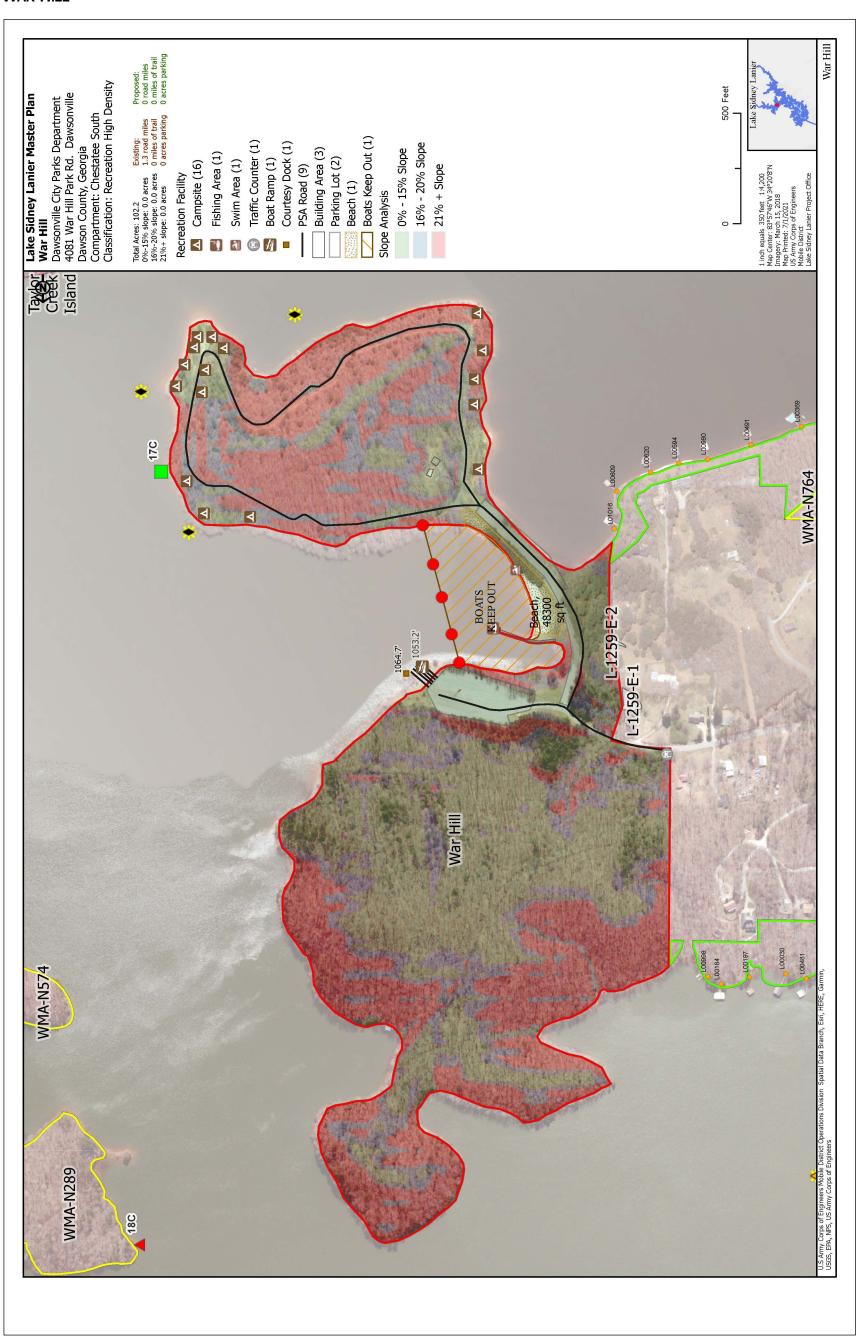

## **SPILLWAY**



## SUNRISE COVE MARINA



## **TAYLOR CREEK ISLAND**



## **THOMPSON BRIDGE**



## THOMPSON BRIDGE ROADSIDE



#### **THOMPSON CREEK**



#### THREE SISTERS ISLAND



## **TIDWELL**



#### **TOTO CREEK PARK**



## TWO MILE CREEK PARK



#### **UNIVERSITY YACHT CLUB**



## **UPPER LATHEM CREEK**



## **UPPER OVERLOOK**



## **USACE LPMO**



#### **USACE VEHICLE/BOAT**



#### **VAN PUGH NORTH**



#### VAN PUGH SOUTH CAMPGROUND



#### VANN'S TAVERN



## **VOLUNTEER VILLAGE**



## WAHOO CREEK DAY USE



# WAHOO CREEK RAMP



## **W**AHOO ISLAND



## **W**AR HILL



#### WASH RACK



#### **WEST BANK**



## **WEST BANK OVERLOOK**



## WILDCAT CREEK



## WILDERNESS ISLE



## WILKIE BRIDGE



## WILKIE BRIDGE SOUTH



#### WILLIAM'S FERRY



## YMCA BETHEL



## YMCA EAGLE POINT



#### YOUNG DEER