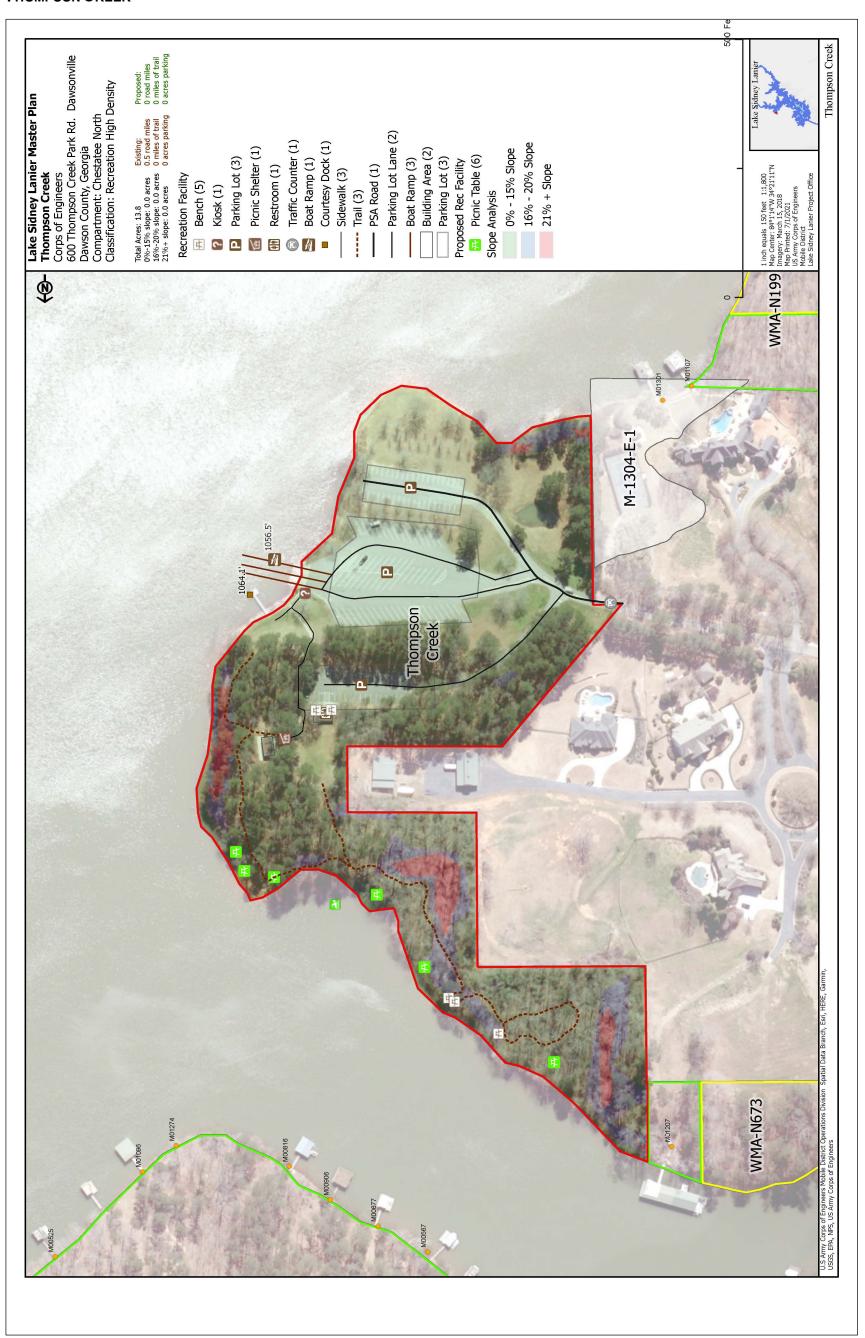

## **SPILLWAY**



## SUNRISE COVE MARINA



## **TAYLOR CREEK ISLAND**



## **THOMPSON BRIDGE**



## THOMPSON BRIDGE ROADSIDE



#### **THOMPSON CREEK**



#### THREE SISTERS ISLAND



## **TIDWELL**



#### **TOTO CREEK PARK**



## TWO MILE CREEK PARK



#### **UNIVERSITY YACHT CLUB**



## **UPPER LATHEM CREEK**



## **UPPER OVERLOOK**



## **USACE LPMO**



#### **USACE VEHICLE/BOAT**



#### **VAN PUGH NORTH**



#### VAN PUGH SOUTH CAMPGROUND



#### VANN'S TAVERN



## **VOLUNTEER VILLAGE**



## WAHOO CREEK DAY USE



# WAHOO CREEK RAMP



## **W**AHOO ISLAND



## **W**AR HILL



#### WASH RACK



#### **WEST BANK**



## **WEST BANK OVERLOOK**



## WILDCAT CREEK



## WILDERNESS ISLE



## WILKIE BRIDGE



## WILKIE BRIDGE SOUTH



#### WILLIAM'S FERRY



## YMCA BETHEL



## YMCA EAGLE POINT



#### YOUNG DEER