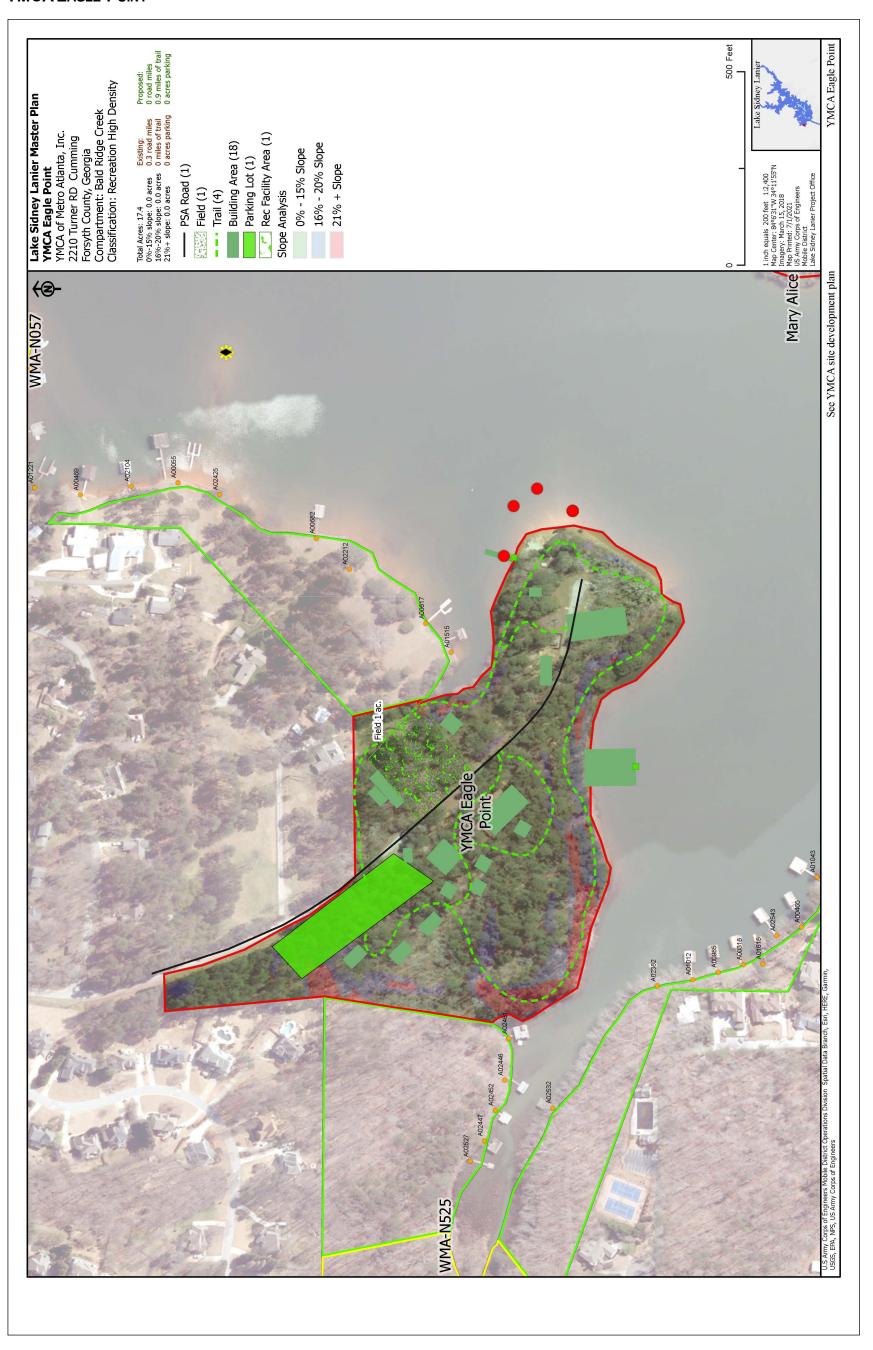

SUNRISE COVE MARINA



## **TAYLOR CREEK ISLAND**



## **THOMPSON BRIDGE**



## THOMPSON BRIDGE ROADSIDE



#### **THOMPSON CREEK**



#### THREE SISTERS ISLAND



## **TIDWELL**



#### **TOTO CREEK PARK**



## TWO MILE CREEK PARK



#### **UNIVERSITY YACHT CLUB**



## **UPPER LATHEM CREEK**



## **UPPER OVERLOOK**



## **USACE LPMO**



#### **USACE VEHICLE/BOAT**



#### **VAN PUGH NORTH**



#### VAN PUGH SOUTH CAMPGROUND



#### VANN'S TAVERN



## **VOLUNTEER VILLAGE**



## WAHOO CREEK DAY USE



# WAHOO CREEK RAMP



## **W**AHOO ISLAND



## **W**AR HILL



#### WASH RACK



#### **WEST BANK**



## **WEST BANK OVERLOOK**



## WILDCAT CREEK



## WILDERNESS ISLE



## WILKIE BRIDGE



## WILKIE BRIDGE SOUTH



#### WILLIAM'S FERRY



## YMCA BETHEL



## YMCA EAGLE POINT



#### YOUNG DEER