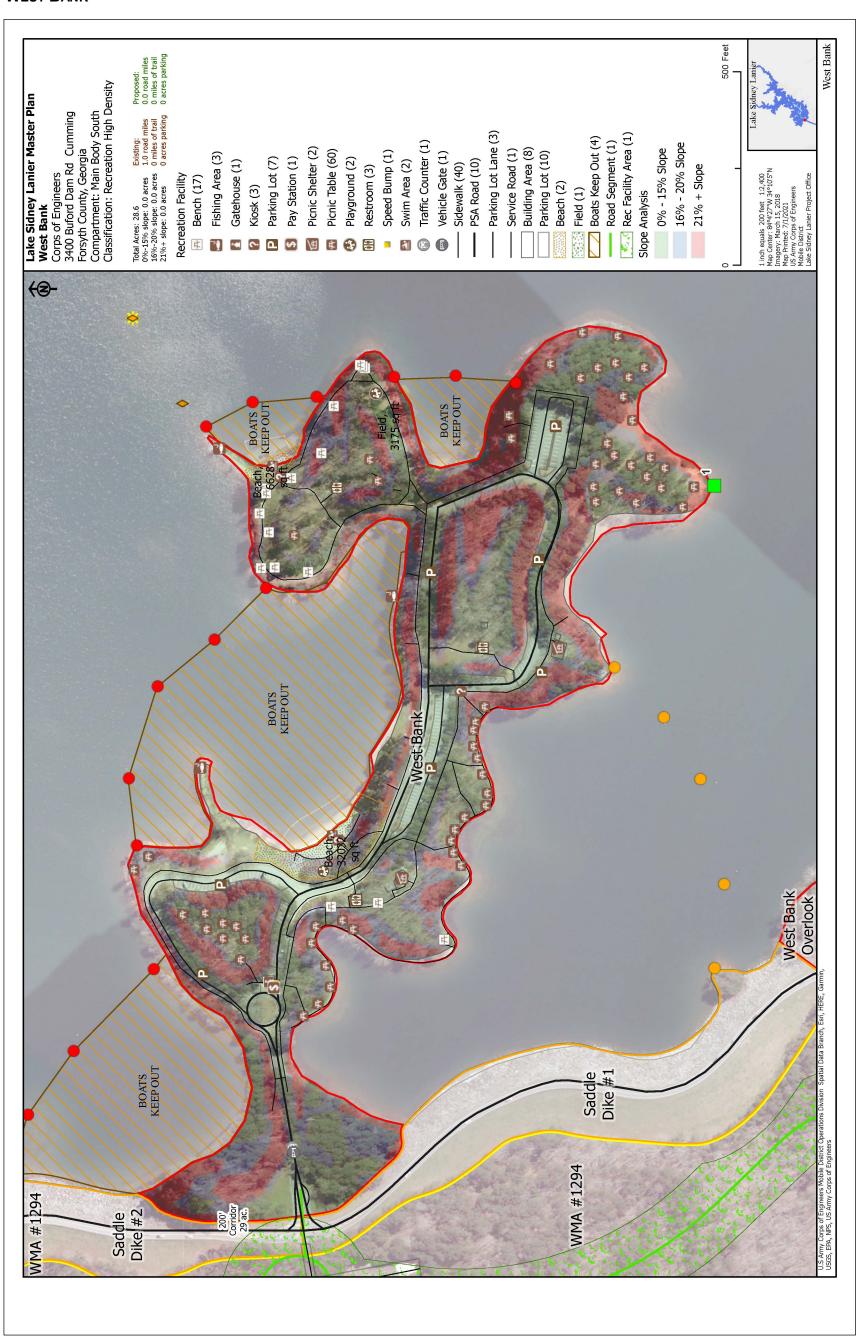

## **SPILLWAY**



## SUNRISE COVE MARINA



## **TAYLOR CREEK ISLAND**



## **THOMPSON BRIDGE**



## THOMPSON BRIDGE ROADSIDE



#### **THOMPSON CREEK**



#### THREE SISTERS ISLAND



## **TIDWELL**



#### **TOTO CREEK PARK**



## TWO MILE CREEK PARK



#### **UNIVERSITY YACHT CLUB**



## **UPPER LATHEM CREEK**



## **UPPER OVERLOOK**



## **USACE LPMO**



#### **USACE VEHICLE/BOAT**



#### **VAN PUGH NORTH**



#### VAN PUGH SOUTH CAMPGROUND



#### VANN'S TAVERN



## **VOLUNTEER VILLAGE**



## WAHOO CREEK DAY USE



# WAHOO CREEK RAMP



## **W**AHOO ISLAND



## **W**AR HILL



#### WASH RACK



#### **WEST BANK**



## **WEST BANK OVERLOOK**



## WILDCAT CREEK



## WILDERNESS ISLE



## WILKIE BRIDGE



## WILKIE BRIDGE SOUTH



#### WILLIAM'S FERRY



## YMCA BETHEL



## YMCA EAGLE POINT



#### YOUNG DEER