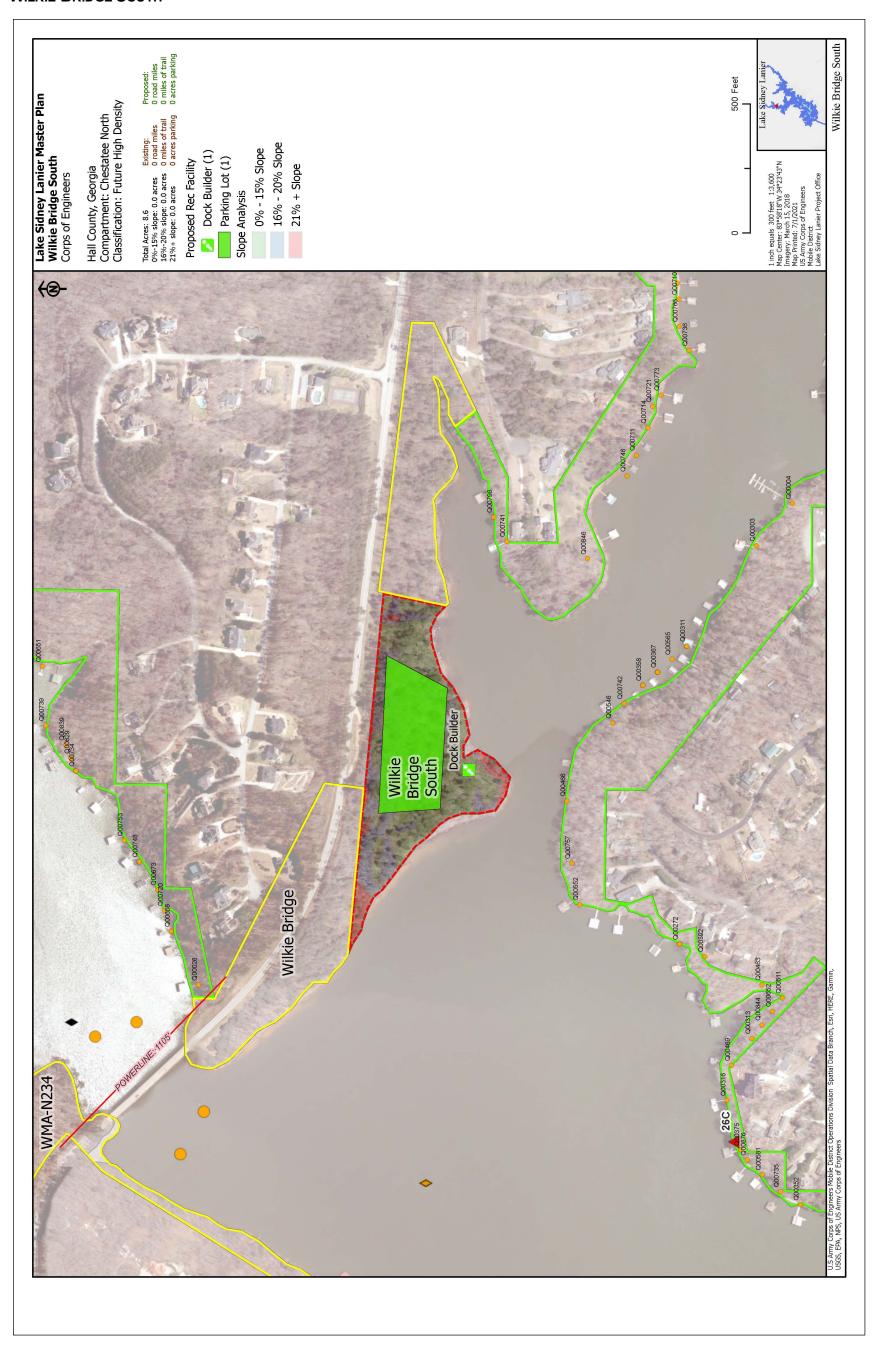

## **SPILLWAY**



## SUNRISE COVE MARINA



## **TAYLOR CREEK ISLAND**



## **THOMPSON BRIDGE**



## THOMPSON BRIDGE ROADSIDE



#### **THOMPSON CREEK**



#### THREE SISTERS ISLAND



## **TIDWELL**



#### **TOTO CREEK PARK**



## TWO MILE CREEK PARK



#### **UNIVERSITY YACHT CLUB**



## **UPPER LATHEM CREEK**



## **UPPER OVERLOOK**



## **USACE LPMO**



#### **USACE VEHICLE/BOAT**



#### **VAN PUGH NORTH**



#### VAN PUGH SOUTH CAMPGROUND



#### VANN'S TAVERN



## **VOLUNTEER VILLAGE**



## WAHOO CREEK DAY USE



# WAHOO CREEK RAMP



## **W**AHOO ISLAND



## **W**AR HILL



#### WASH RACK



#### **WEST BANK**



## **WEST BANK OVERLOOK**



## WILDCAT CREEK



## WILDERNESS ISLE



## WILKIE BRIDGE



## WILKIE BRIDGE SOUTH



#### WILLIAM'S FERRY



## YMCA BETHEL



## YMCA EAGLE POINT



#### YOUNG DEER