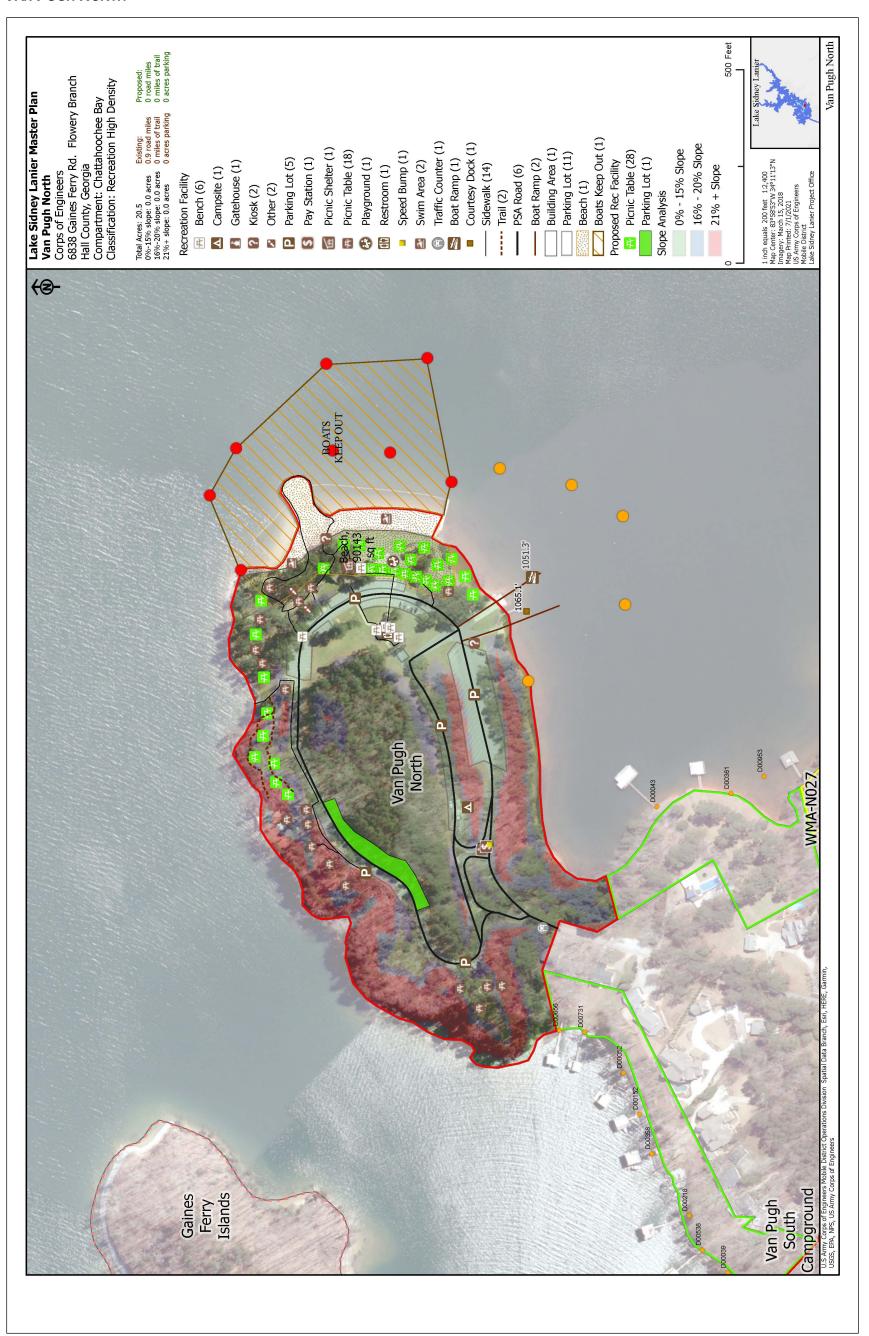

## **SPILLWAY**



## SUNRISE COVE MARINA



## **TAYLOR CREEK ISLAND**



## **THOMPSON BRIDGE**



## THOMPSON BRIDGE ROADSIDE



#### **THOMPSON CREEK**



#### THREE SISTERS ISLAND



## **TIDWELL**



#### **TOTO CREEK PARK**



## TWO MILE CREEK PARK



#### **UNIVERSITY YACHT CLUB**



## **UPPER LATHEM CREEK**



## **UPPER OVERLOOK**



## **USACE LPMO**



#### **USACE VEHICLE/BOAT**



#### **VAN PUGH NORTH**



#### VAN PUGH SOUTH CAMPGROUND



#### VANN'S TAVERN



## **VOLUNTEER VILLAGE**



## WAHOO CREEK DAY USE



# WAHOO CREEK RAMP



## **W**AHOO ISLAND



## **W**AR HILL



#### WASH RACK



#### **WEST BANK**



## **WEST BANK OVERLOOK**



## WILDCAT CREEK



## WILDERNESS ISLE



## WILKIE BRIDGE



## WILKIE BRIDGE SOUTH



#### WILLIAM'S FERRY



## YMCA BETHEL



## YMCA EAGLE POINT



#### YOUNG DEER