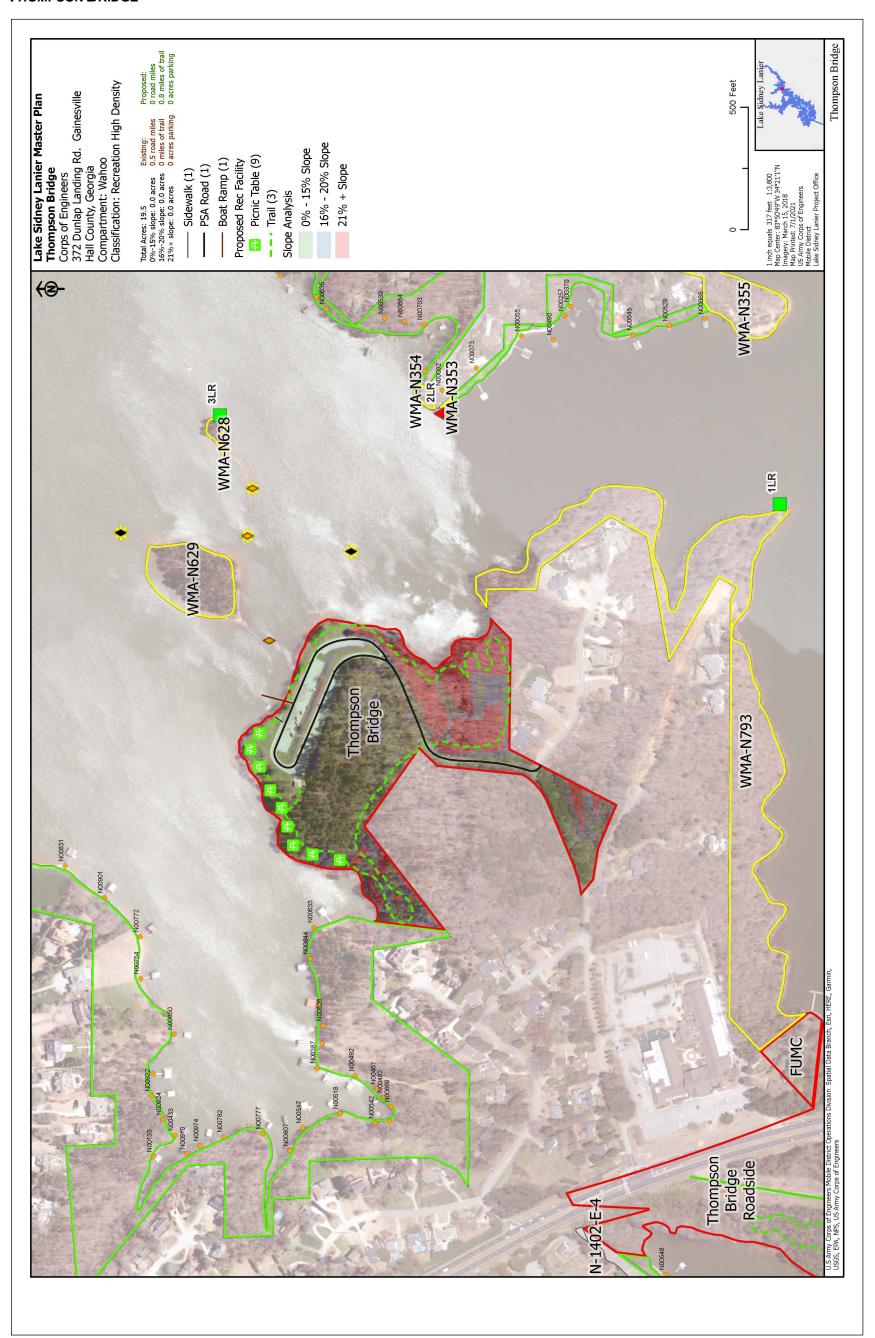

## **SPILLWAY**



## SUNRISE COVE MARINA



## **TAYLOR CREEK ISLAND**



## **THOMPSON BRIDGE**



## THOMPSON BRIDGE ROADSIDE



#### **THOMPSON CREEK**



#### THREE SISTERS ISLAND



## **TIDWELL**



#### **TOTO CREEK PARK**



## TWO MILE CREEK PARK



#### **UNIVERSITY YACHT CLUB**



## **UPPER LATHEM CREEK**



## **UPPER OVERLOOK**



## **USACE LPMO**



#### **USACE VEHICLE/BOAT**



#### **VAN PUGH NORTH**



#### VAN PUGH SOUTH CAMPGROUND



#### VANN'S TAVERN



## **VOLUNTEER VILLAGE**



## WAHOO CREEK DAY USE



# WAHOO CREEK RAMP



## **W**AHOO ISLAND



## **W**AR HILL



#### WASH RACK



#### **WEST BANK**



## **WEST BANK OVERLOOK**



## WILDCAT CREEK



## WILDERNESS ISLE



## WILKIE BRIDGE



## WILKIE BRIDGE SOUTH



#### WILLIAM'S FERRY



## YMCA BETHEL



## YMCA EAGLE POINT



#### YOUNG DEER