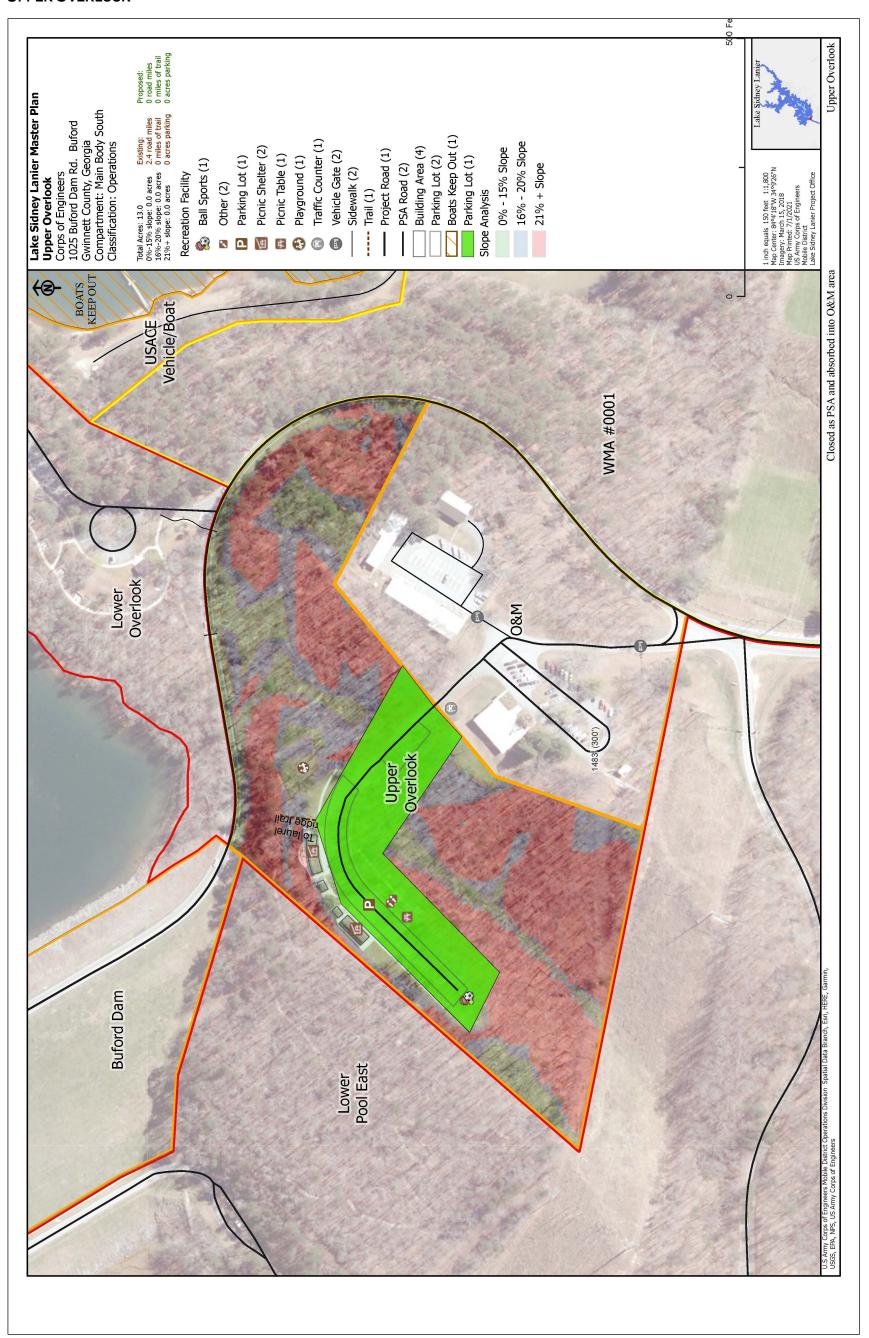

## **SPILLWAY**



## SUNRISE COVE MARINA



## **TAYLOR CREEK ISLAND**



## **THOMPSON BRIDGE**



## THOMPSON BRIDGE ROADSIDE



#### **THOMPSON CREEK**



#### THREE SISTERS ISLAND



## **TIDWELL**



#### **TOTO CREEK PARK**



## TWO MILE CREEK PARK



#### **UNIVERSITY YACHT CLUB**



## **UPPER LATHEM CREEK**



## **UPPER OVERLOOK**



## **USACE LPMO**



#### **USACE VEHICLE/BOAT**



#### **VAN PUGH NORTH**



#### VAN PUGH SOUTH CAMPGROUND



#### VANN'S TAVERN



## **VOLUNTEER VILLAGE**



## WAHOO CREEK DAY USE



# WAHOO CREEK RAMP



## **W**AHOO ISLAND



## **W**AR HILL



#### WASH RACK



#### **WEST BANK**



## **WEST BANK OVERLOOK**



## WILDCAT CREEK



## WILDERNESS ISLE



## WILKIE BRIDGE



## WILKIE BRIDGE SOUTH



#### WILLIAM'S FERRY



## YMCA BETHEL



## YMCA EAGLE POINT



#### YOUNG DEER