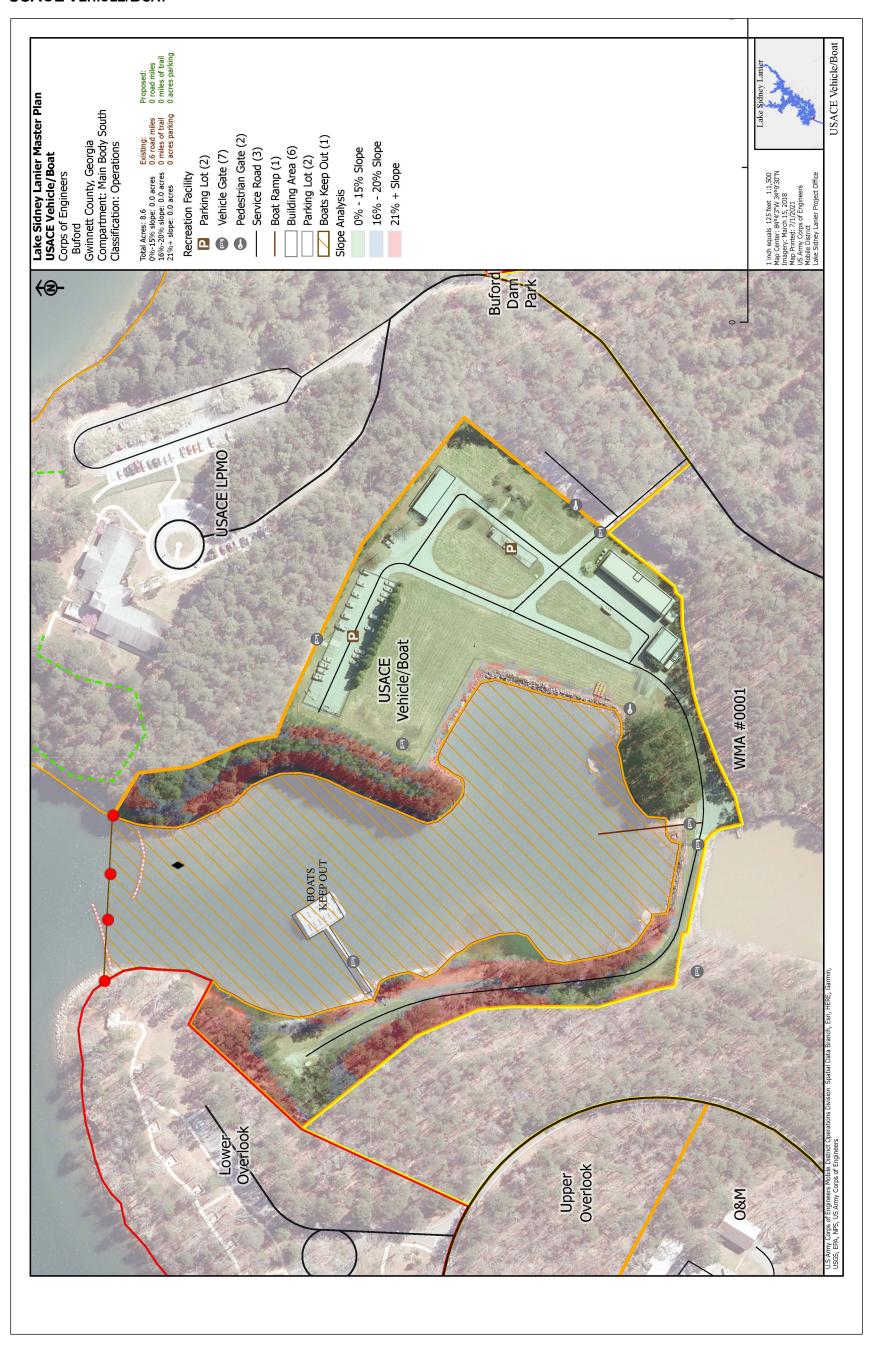

## **SPILLWAY**



## SUNRISE COVE MARINA



## **TAYLOR CREEK ISLAND**



## **THOMPSON BRIDGE**



## THOMPSON BRIDGE ROADSIDE



#### **THOMPSON CREEK**



#### THREE SISTERS ISLAND



## **TIDWELL**



#### **TOTO CREEK PARK**



## TWO MILE CREEK PARK



#### **UNIVERSITY YACHT CLUB**



## **UPPER LATHEM CREEK**



## **UPPER OVERLOOK**



## **USACE LPMO**



#### **USACE VEHICLE/BOAT**



#### **VAN PUGH NORTH**



#### VAN PUGH SOUTH CAMPGROUND



#### VANN'S TAVERN



## **VOLUNTEER VILLAGE**



## WAHOO CREEK DAY USE



# WAHOO CREEK RAMP



## **W**AHOO ISLAND



## **W**AR HILL



#### WASH RACK



#### **WEST BANK**



## **WEST BANK OVERLOOK**



## WILDCAT CREEK



## WILDERNESS ISLE



## WILKIE BRIDGE



## WILKIE BRIDGE SOUTH



#### WILLIAM'S FERRY



## YMCA BETHEL



## YMCA EAGLE POINT



#### YOUNG DEER