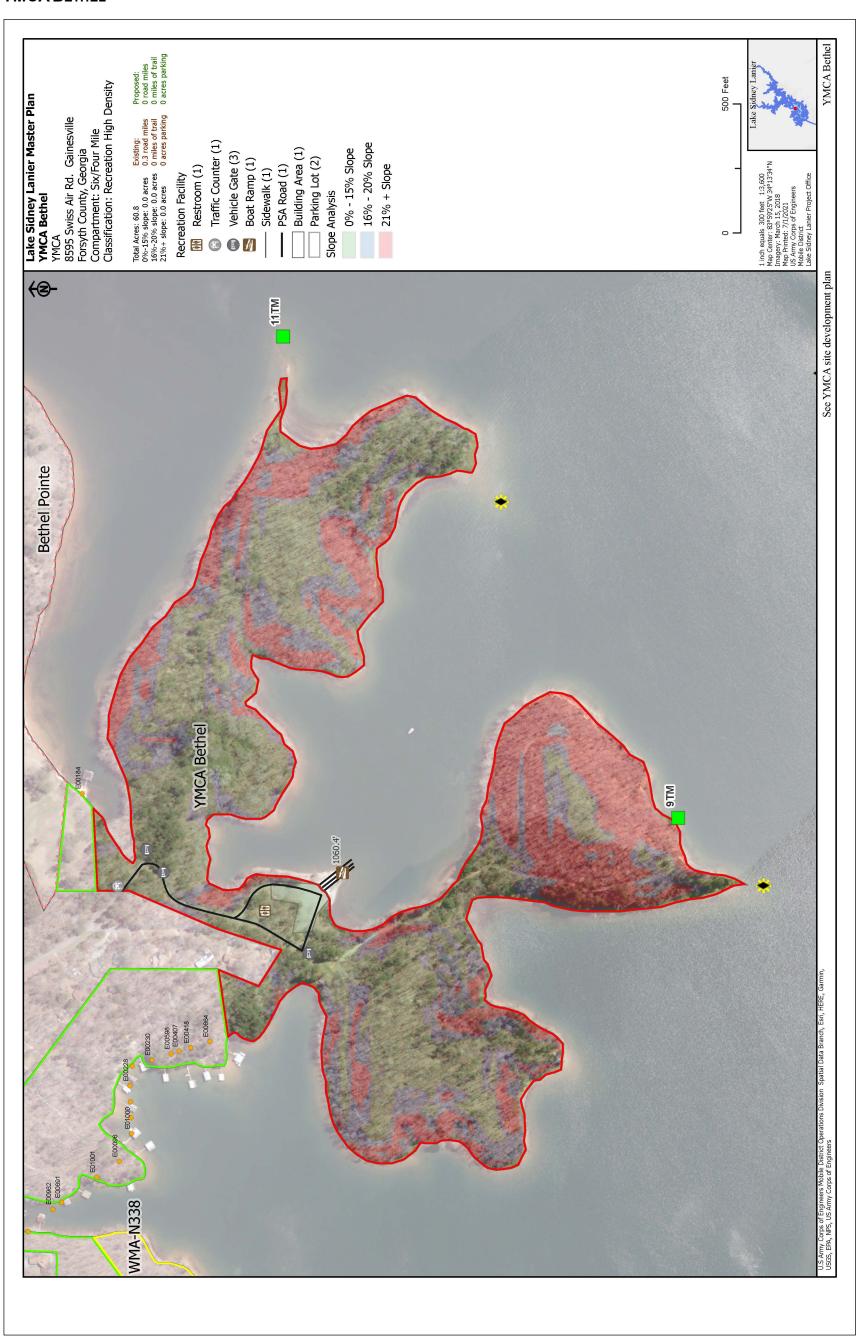

## **SPILLWAY**



## SUNRISE COVE MARINA



## **TAYLOR CREEK ISLAND**



## **THOMPSON BRIDGE**



## THOMPSON BRIDGE ROADSIDE



#### **THOMPSON CREEK**



#### THREE SISTERS ISLAND



## **TIDWELL**



#### **TOTO CREEK PARK**



## TWO MILE CREEK PARK



#### **UNIVERSITY YACHT CLUB**



## **UPPER LATHEM CREEK**



## **UPPER OVERLOOK**



## **USACE LPMO**



#### **USACE VEHICLE/BOAT**



#### **VAN PUGH NORTH**



#### VAN PUGH SOUTH CAMPGROUND



#### VANN'S TAVERN



## **VOLUNTEER VILLAGE**



## WAHOO CREEK DAY USE



# WAHOO CREEK RAMP



## **W**AHOO ISLAND



## **W**AR HILL



#### WASH RACK



#### **WEST BANK**



## **WEST BANK OVERLOOK**



## WILDCAT CREEK



## WILDERNESS ISLE



## WILKIE BRIDGE



## WILKIE BRIDGE SOUTH



#### WILLIAM'S FERRY



## YMCA BETHEL



## YMCA EAGLE POINT



#### YOUNG DEER