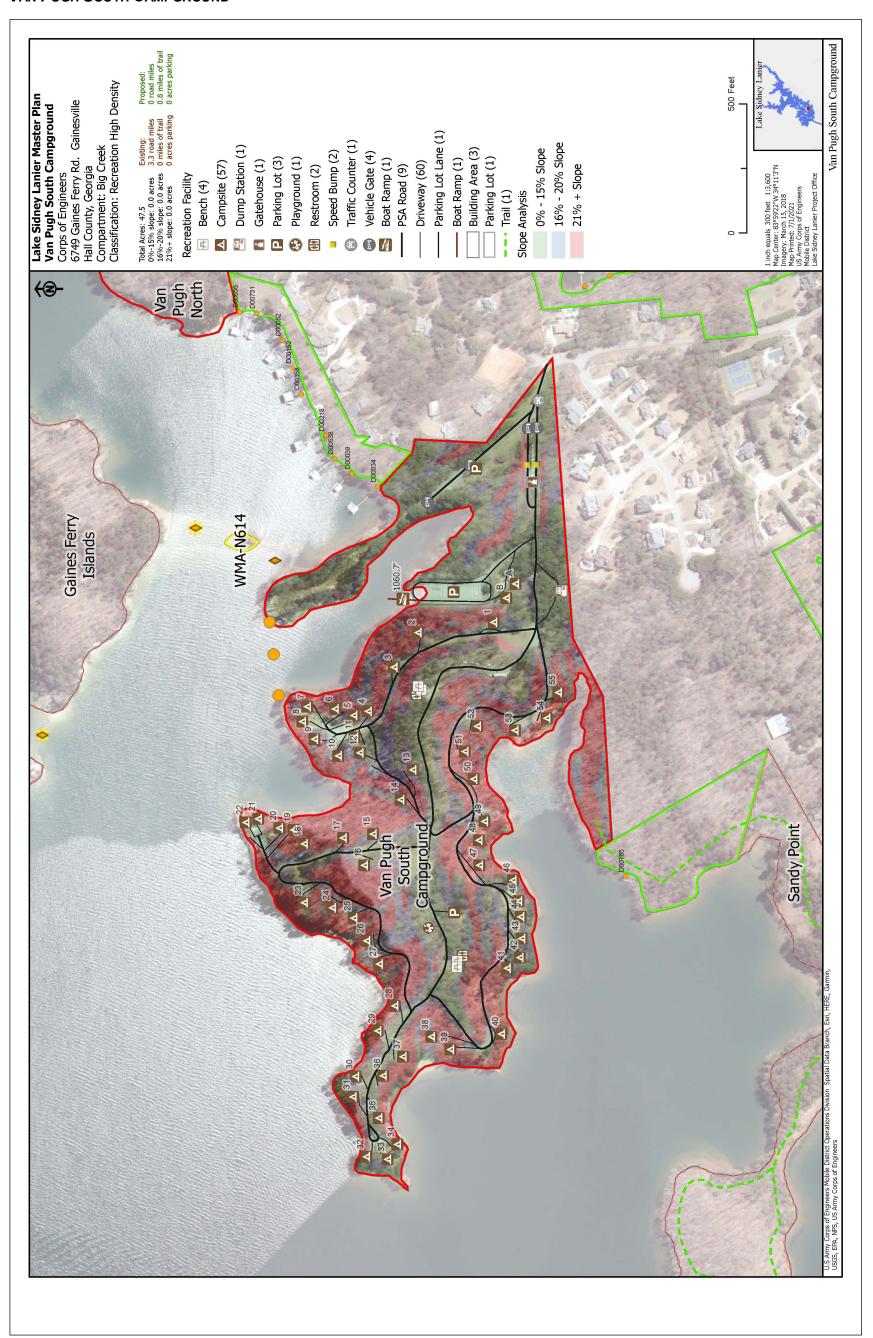

## **SPILLWAY**



## SUNRISE COVE MARINA



## **TAYLOR CREEK ISLAND**



## **THOMPSON BRIDGE**



## THOMPSON BRIDGE ROADSIDE



#### **THOMPSON CREEK**



#### THREE SISTERS ISLAND



## **TIDWELL**



#### **TOTO CREEK PARK**



## TWO MILE CREEK PARK



#### **UNIVERSITY YACHT CLUB**



## **UPPER LATHEM CREEK**



## **UPPER OVERLOOK**



## **USACE LPMO**



#### **USACE VEHICLE/BOAT**



#### **VAN PUGH NORTH**



#### VAN PUGH SOUTH CAMPGROUND



#### VANN'S TAVERN



## **VOLUNTEER VILLAGE**



## WAHOO CREEK DAY USE



# WAHOO CREEK RAMP



## **W**AHOO ISLAND



## **W**AR HILL



#### WASH RACK



#### **WEST BANK**



## **WEST BANK OVERLOOK**



## WILDCAT CREEK



## WILDERNESS ISLE



## WILKIE BRIDGE



## WILKIE BRIDGE SOUTH



#### WILLIAM'S FERRY



## YMCA BETHEL



## YMCA EAGLE POINT



#### YOUNG DEER