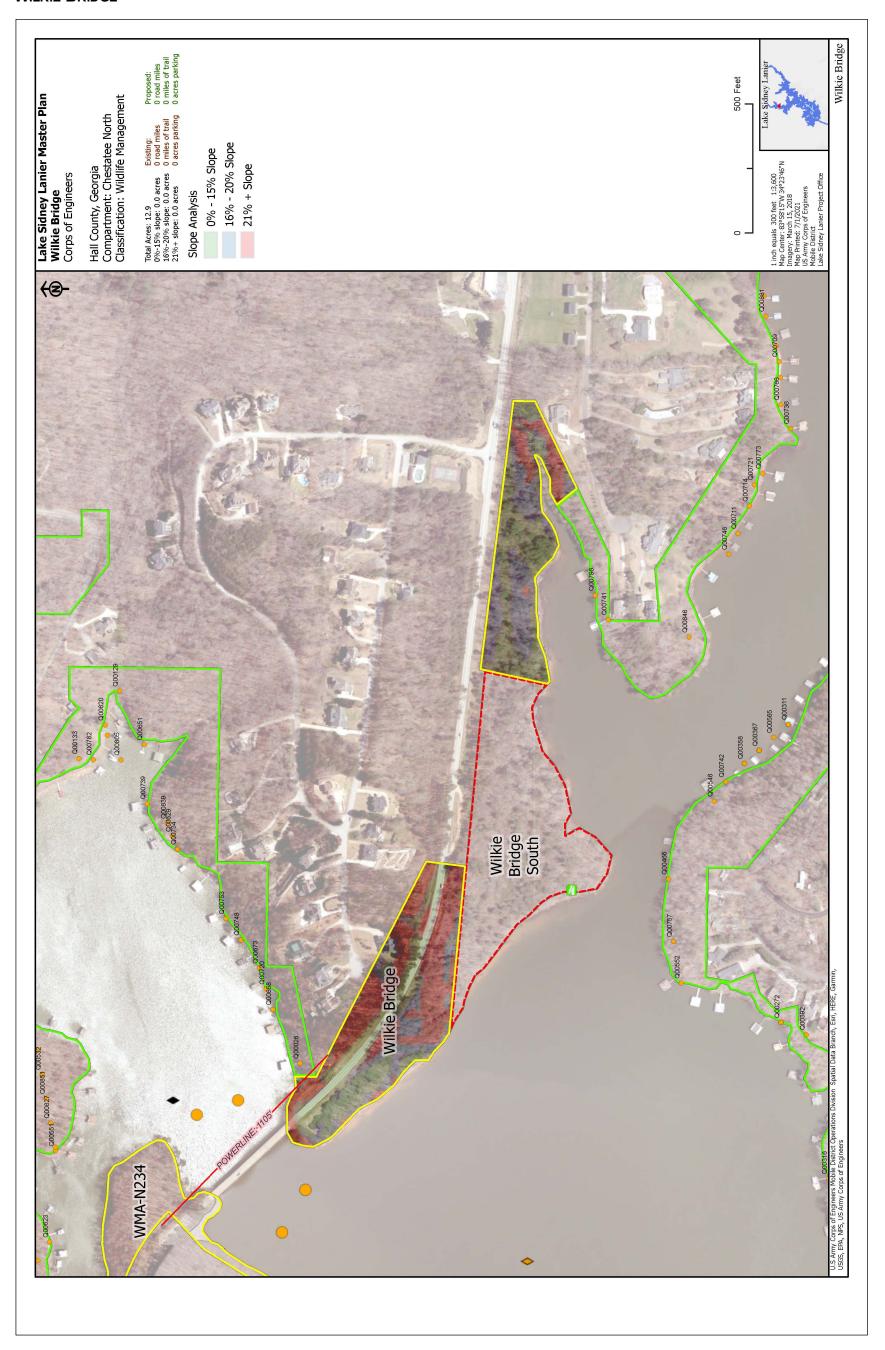

## **SPILLWAY**



## SUNRISE COVE MARINA



## **TAYLOR CREEK ISLAND**



## **THOMPSON BRIDGE**



## THOMPSON BRIDGE ROADSIDE



#### **THOMPSON CREEK**



#### THREE SISTERS ISLAND



## **TIDWELL**



#### **TOTO CREEK PARK**



## TWO MILE CREEK PARK



#### **UNIVERSITY YACHT CLUB**



## **UPPER LATHEM CREEK**



## **UPPER OVERLOOK**



## **USACE LPMO**



#### **USACE VEHICLE/BOAT**



#### **VAN PUGH NORTH**



#### VAN PUGH SOUTH CAMPGROUND



#### VANN'S TAVERN



## **VOLUNTEER VILLAGE**



## WAHOO CREEK DAY USE



# WAHOO CREEK RAMP



## **W**AHOO ISLAND



## **W**AR HILL



#### WASH RACK



#### **WEST BANK**



## **WEST BANK OVERLOOK**



## WILDCAT CREEK



## WILDERNESS ISLE



## WILKIE BRIDGE



## WILKIE BRIDGE SOUTH



#### WILLIAM'S FERRY



## YMCA BETHEL



## YMCA EAGLE POINT



#### YOUNG DEER