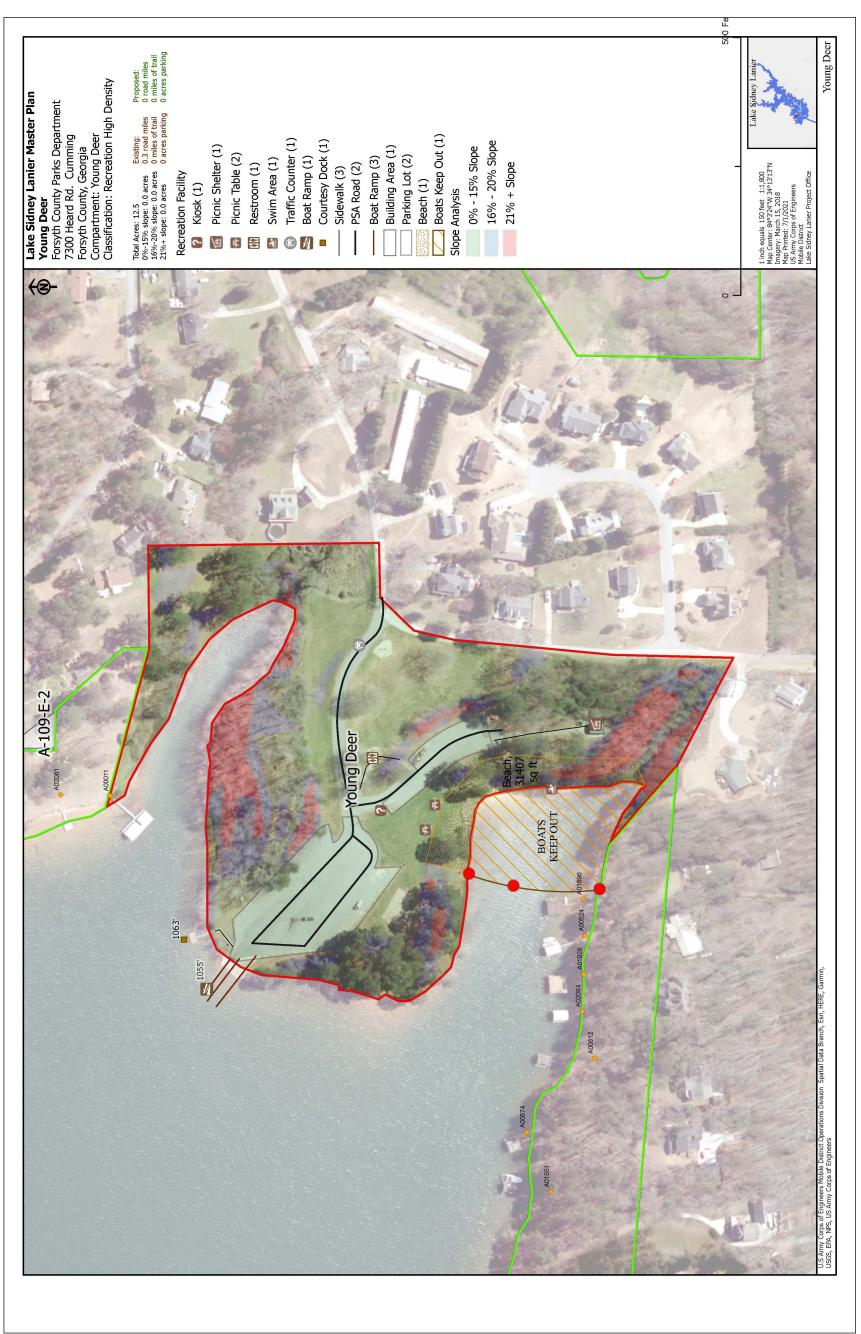

A



## **TAYLOR CREEK ISLAND**



## **THOMPSON BRIDGE**



## THOMPSON BRIDGE ROADSIDE



#### **THOMPSON CREEK**



#### THREE SISTERS ISLAND



## **TIDWELL**



#### **TOTO CREEK PARK**



## TWO MILE CREEK PARK



#### **UNIVERSITY YACHT CLUB**



## **UPPER LATHEM CREEK**



## **UPPER OVERLOOK**



## **USACE LPMO**



#### **USACE VEHICLE/BOAT**



#### **VAN PUGH NORTH**



#### VAN PUGH SOUTH CAMPGROUND



#### VANN'S TAVERN



## **VOLUNTEER VILLAGE**



## WAHOO CREEK DAY USE



# WAHOO CREEK RAMP



## **W**AHOO ISLAND



## **W**AR HILL



#### WASH RACK



#### **WEST BANK**



## **WEST BANK OVERLOOK**



## WILDCAT CREEK



## WILDERNESS ISLE



## WILKIE BRIDGE



## WILKIE BRIDGE SOUTH



#### WILLIAM'S FERRY



## YMCA BETHEL



## YMCA EAGLE POINT



#### YOUNG DEER