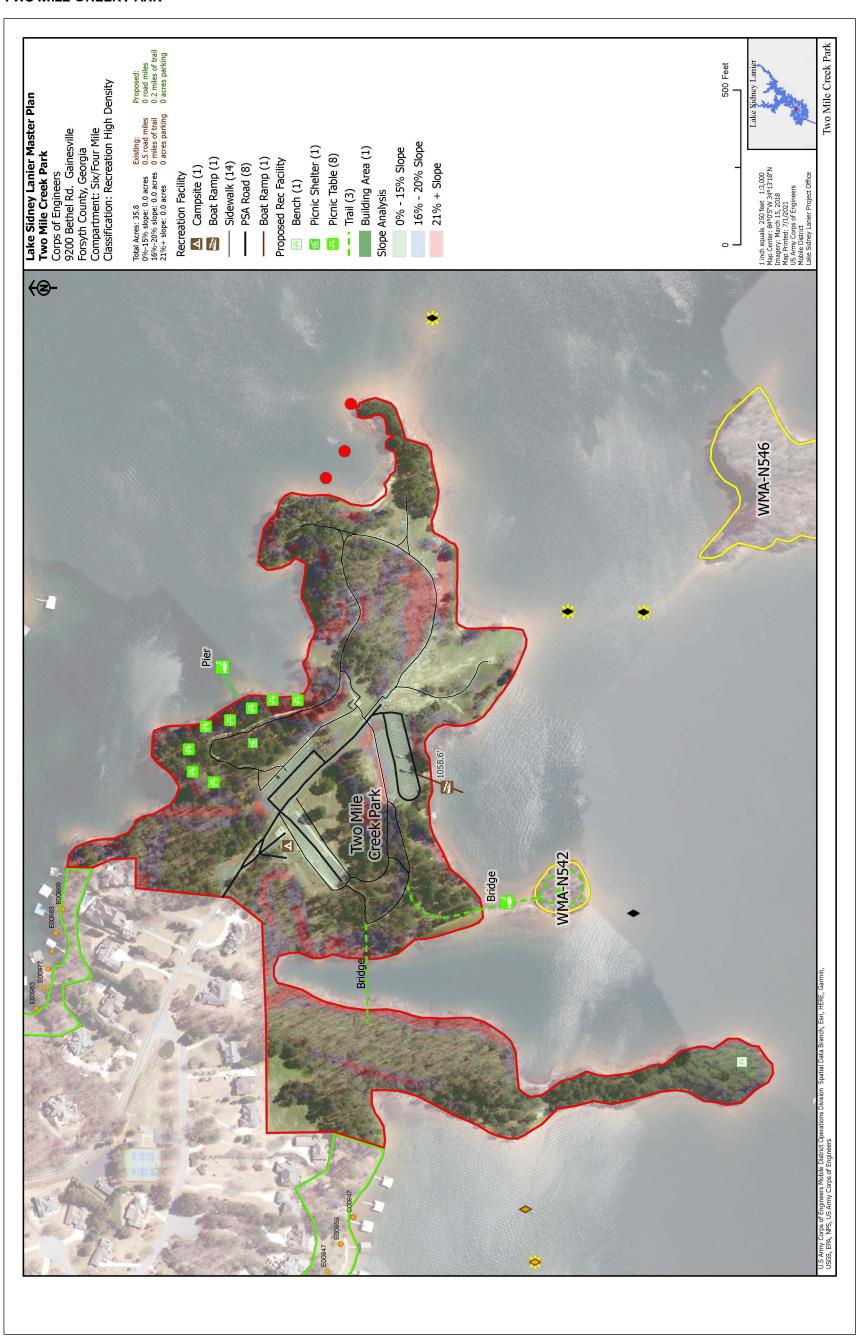

## **SPILLWAY**



## SUNRISE COVE MARINA



## **TAYLOR CREEK ISLAND**



## **THOMPSON BRIDGE**



## THOMPSON BRIDGE ROADSIDE



#### **THOMPSON CREEK**



#### THREE SISTERS ISLAND



## **TIDWELL**



#### **TOTO CREEK PARK**



## TWO MILE CREEK PARK



#### **UNIVERSITY YACHT CLUB**



## **UPPER LATHEM CREEK**



## **UPPER OVERLOOK**



## **USACE LPMO**



#### **USACE VEHICLE/BOAT**



#### **VAN PUGH NORTH**



#### VAN PUGH SOUTH CAMPGROUND



#### VANN'S TAVERN



## **VOLUNTEER VILLAGE**



## WAHOO CREEK DAY USE



# WAHOO CREEK RAMP



## **W**AHOO ISLAND



## **W**AR HILL



#### WASH RACK



#### **WEST BANK**



## **WEST BANK OVERLOOK**



## WILDCAT CREEK



## WILDERNESS ISLE



## WILKIE BRIDGE



## WILKIE BRIDGE SOUTH



#### WILLIAM'S FERRY



## YMCA BETHEL



## YMCA EAGLE POINT



#### YOUNG DEER