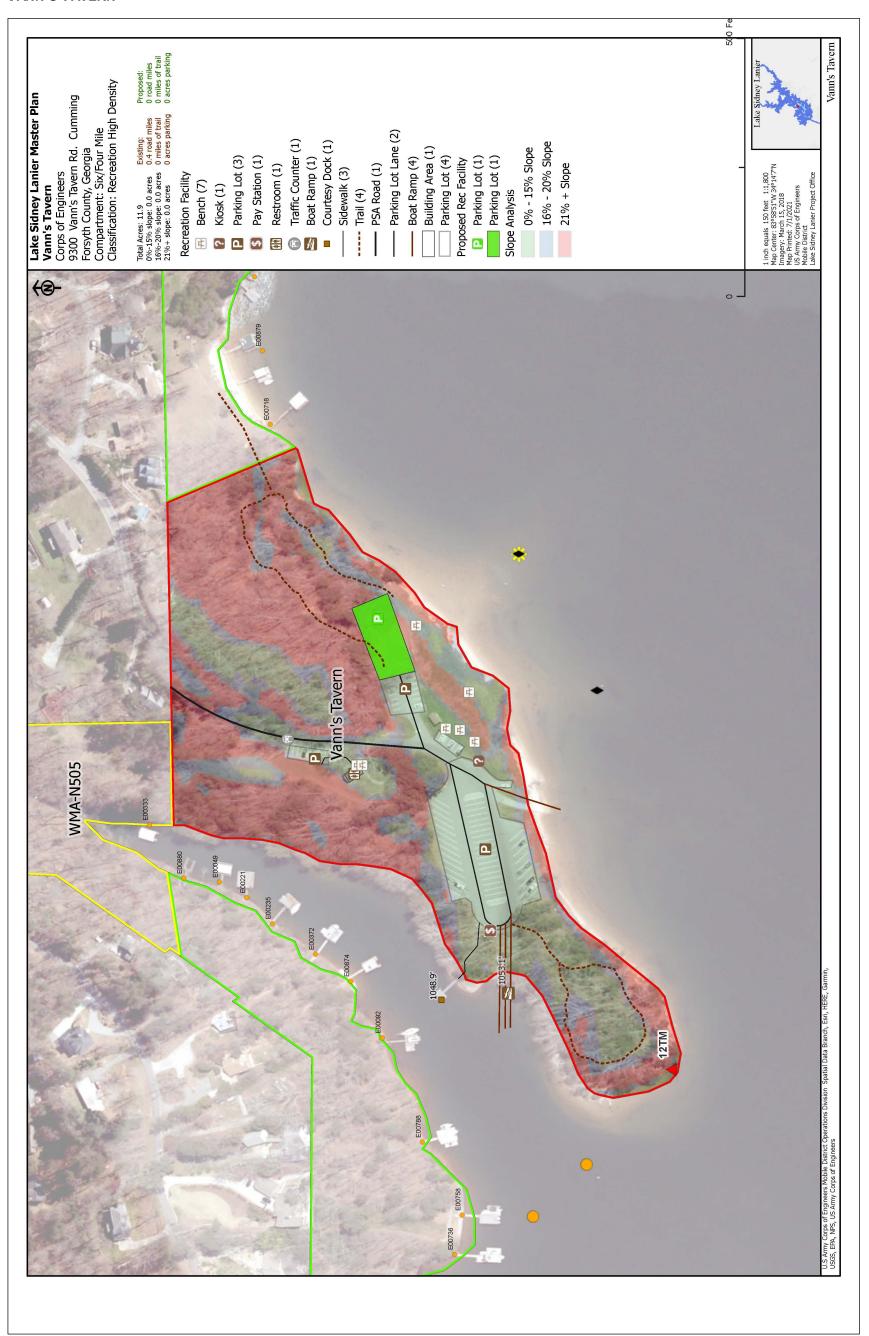

## **SPILLWAY**



## SUNRISE COVE MARINA



## **TAYLOR CREEK ISLAND**



## **THOMPSON BRIDGE**



## THOMPSON BRIDGE ROADSIDE



#### **THOMPSON CREEK**



#### THREE SISTERS ISLAND



## **TIDWELL**



#### **TOTO CREEK PARK**



## TWO MILE CREEK PARK



#### **UNIVERSITY YACHT CLUB**



## **UPPER LATHEM CREEK**



## **UPPER OVERLOOK**



## **USACE LPMO**



#### **USACE VEHICLE/BOAT**



#### **VAN PUGH NORTH**



#### VAN PUGH SOUTH CAMPGROUND



#### VANN'S TAVERN



## **VOLUNTEER VILLAGE**



## WAHOO CREEK DAY USE



# WAHOO CREEK RAMP



## **W**AHOO ISLAND



## **W**AR HILL



#### WASH RACK



#### **WEST BANK**



## **WEST BANK OVERLOOK**



## WILDCAT CREEK



## WILDERNESS ISLE



## WILKIE BRIDGE



## WILKIE BRIDGE SOUTH



#### WILLIAM'S FERRY



## YMCA BETHEL



## YMCA EAGLE POINT



#### YOUNG DEER