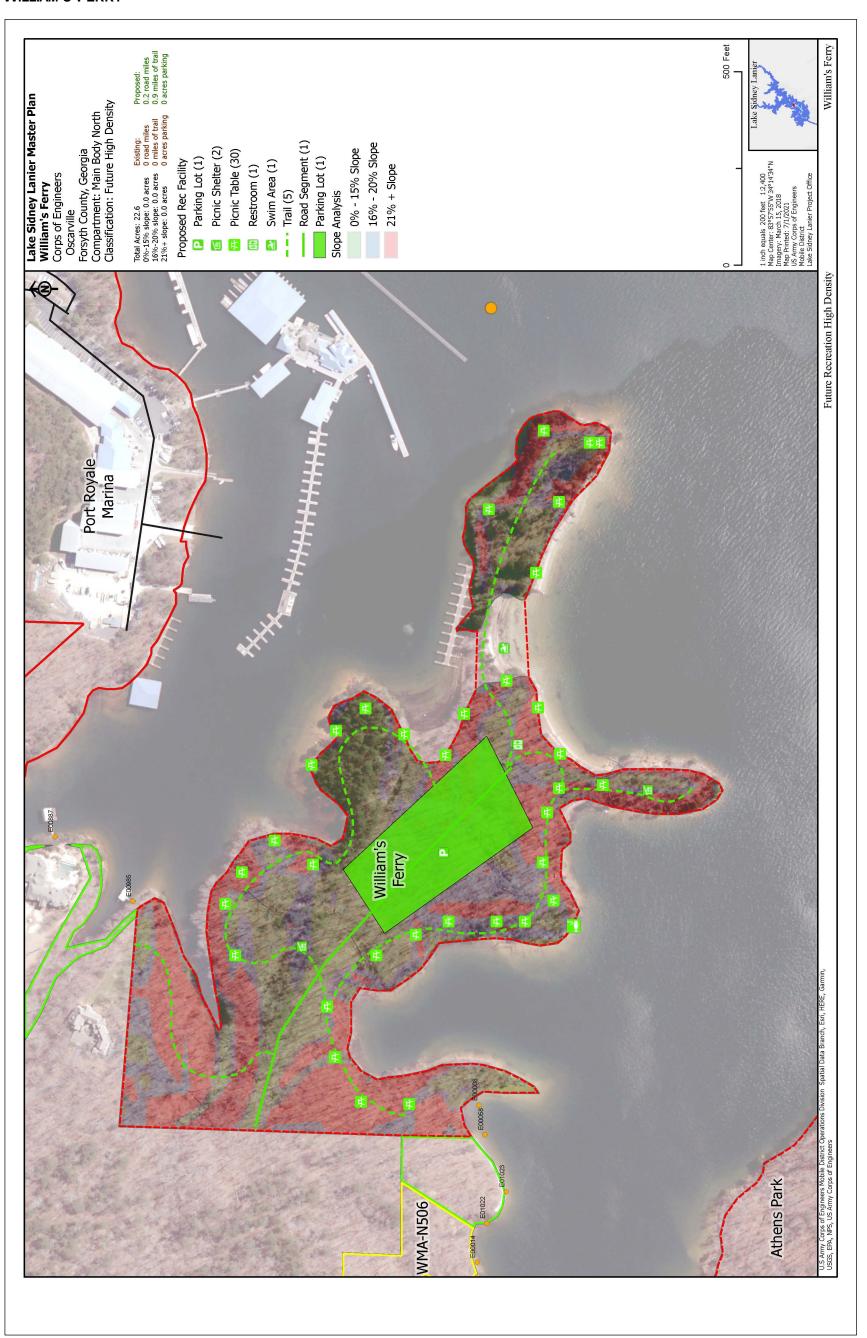

## **SPILLWAY**



## SUNRISE COVE MARINA



## **TAYLOR CREEK ISLAND**



## **THOMPSON BRIDGE**



## THOMPSON BRIDGE ROADSIDE



#### **THOMPSON CREEK**



#### THREE SISTERS ISLAND



## **TIDWELL**



#### **TOTO CREEK PARK**



## TWO MILE CREEK PARK



#### **UNIVERSITY YACHT CLUB**



## **UPPER LATHEM CREEK**



## **UPPER OVERLOOK**



## **USACE LPMO**



#### **USACE VEHICLE/BOAT**



#### **VAN PUGH NORTH**



#### VAN PUGH SOUTH CAMPGROUND



#### VANN'S TAVERN



## **VOLUNTEER VILLAGE**



## WAHOO CREEK DAY USE



# WAHOO CREEK RAMP



## **W**AHOO ISLAND



## **W**AR HILL



#### WASH RACK



#### **WEST BANK**



## **WEST BANK OVERLOOK**



## WILDCAT CREEK



## WILDERNESS ISLE



## WILKIE BRIDGE



## WILKIE BRIDGE SOUTH



#### WILLIAM'S FERRY



## YMCA BETHEL



## YMCA EAGLE POINT



#### YOUNG DEER