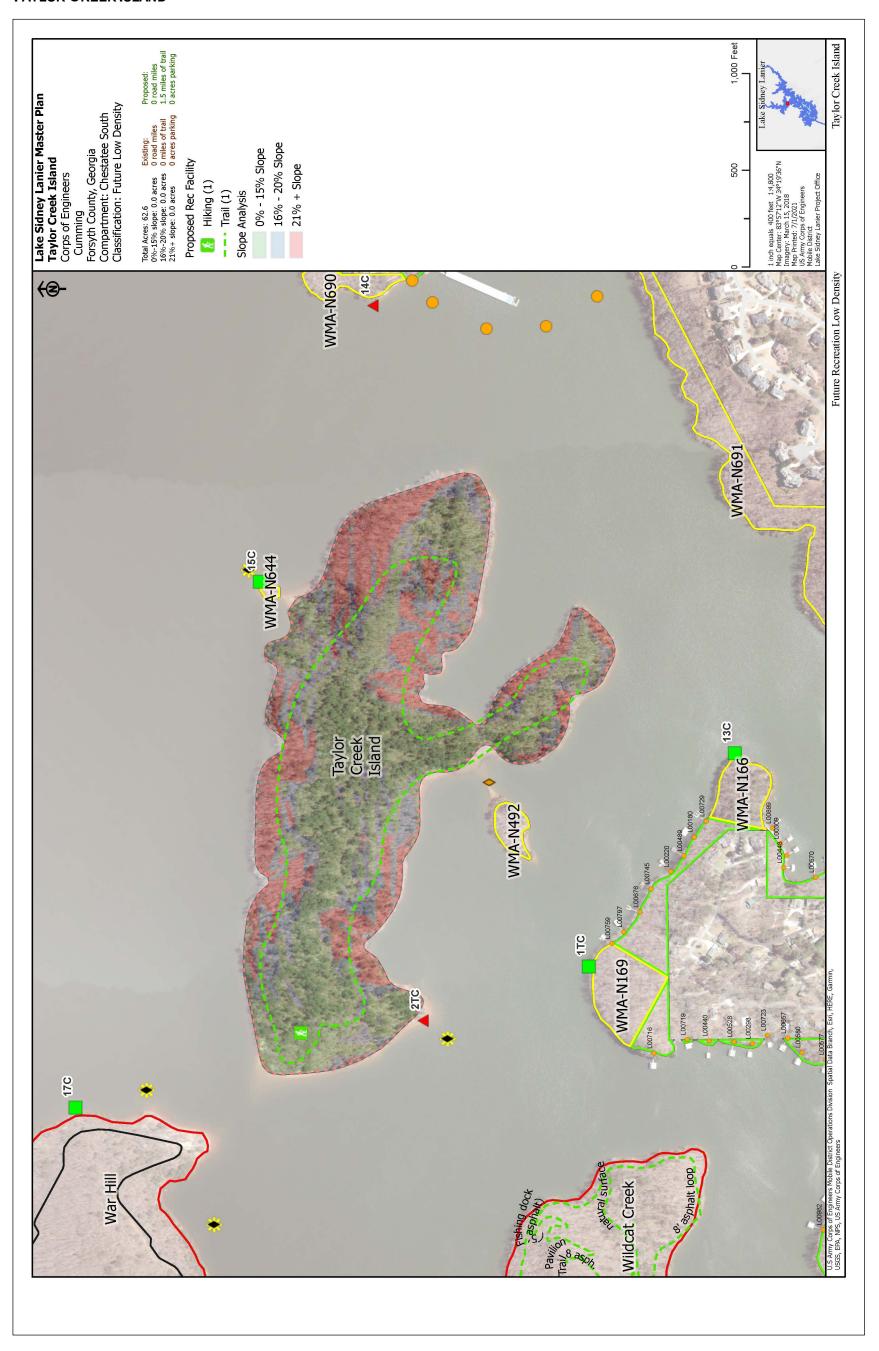

## **SPILLWAY**



## SUNRISE COVE MARINA



## **TAYLOR CREEK ISLAND**



## **THOMPSON BRIDGE**



## THOMPSON BRIDGE ROADSIDE



#### **THOMPSON CREEK**



#### THREE SISTERS ISLAND



## **TIDWELL**



#### **TOTO CREEK PARK**



## TWO MILE CREEK PARK



#### **UNIVERSITY YACHT CLUB**



## **UPPER LATHEM CREEK**



## **UPPER OVERLOOK**



## **USACE LPMO**



#### **USACE VEHICLE/BOAT**



#### **VAN PUGH NORTH**



#### VAN PUGH SOUTH CAMPGROUND



#### VANN'S TAVERN



## **VOLUNTEER VILLAGE**



## WAHOO CREEK DAY USE



# WAHOO CREEK RAMP



## **W**AHOO ISLAND



## **W**AR HILL



#### WASH RACK



#### **WEST BANK**



## **WEST BANK OVERLOOK**



## WILDCAT CREEK



## WILDERNESS ISLE



## WILKIE BRIDGE



## WILKIE BRIDGE SOUTH



#### WILLIAM'S FERRY



## YMCA BETHEL



## YMCA EAGLE POINT



#### YOUNG DEER