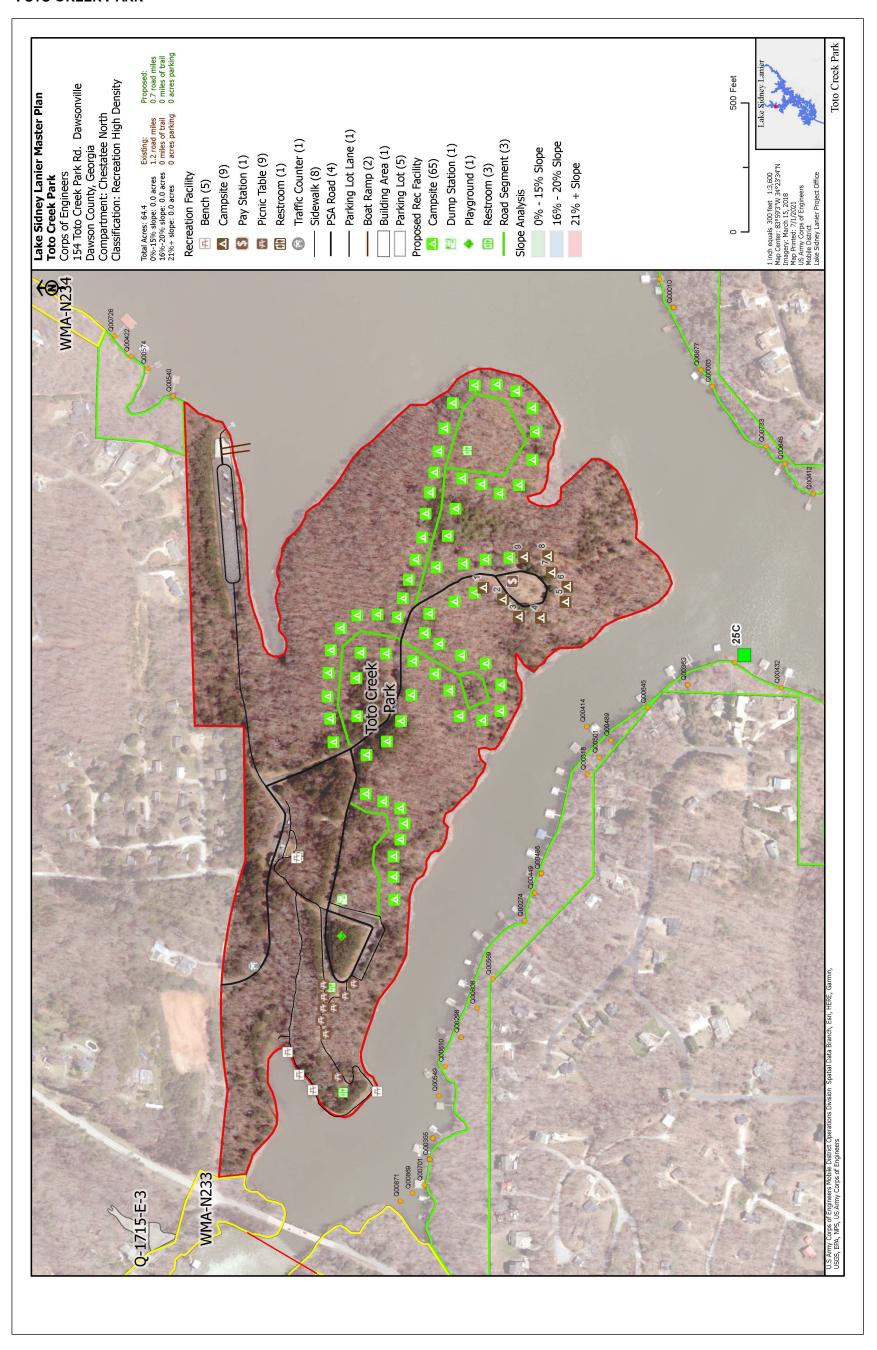

## **SPILLWAY**



## SUNRISE COVE MARINA



## **TAYLOR CREEK ISLAND**



## **THOMPSON BRIDGE**



## THOMPSON BRIDGE ROADSIDE



#### **THOMPSON CREEK**



#### THREE SISTERS ISLAND



## **TIDWELL**



#### **TOTO CREEK PARK**



## TWO MILE CREEK PARK



#### **UNIVERSITY YACHT CLUB**



## **UPPER LATHEM CREEK**



## **UPPER OVERLOOK**



## **USACE LPMO**



#### **USACE VEHICLE/BOAT**



#### **VAN PUGH NORTH**



#### VAN PUGH SOUTH CAMPGROUND



#### VANN'S TAVERN



## **VOLUNTEER VILLAGE**



## WAHOO CREEK DAY USE



# WAHOO CREEK RAMP



## **W**AHOO ISLAND



## **W**AR HILL



#### WASH RACK



#### **WEST BANK**



## **WEST BANK OVERLOOK**



## WILDCAT CREEK



## WILDERNESS ISLE



## WILKIE BRIDGE



## WILKIE BRIDGE SOUTH



#### WILLIAM'S FERRY



## YMCA BETHEL



## YMCA EAGLE POINT



#### YOUNG DEER