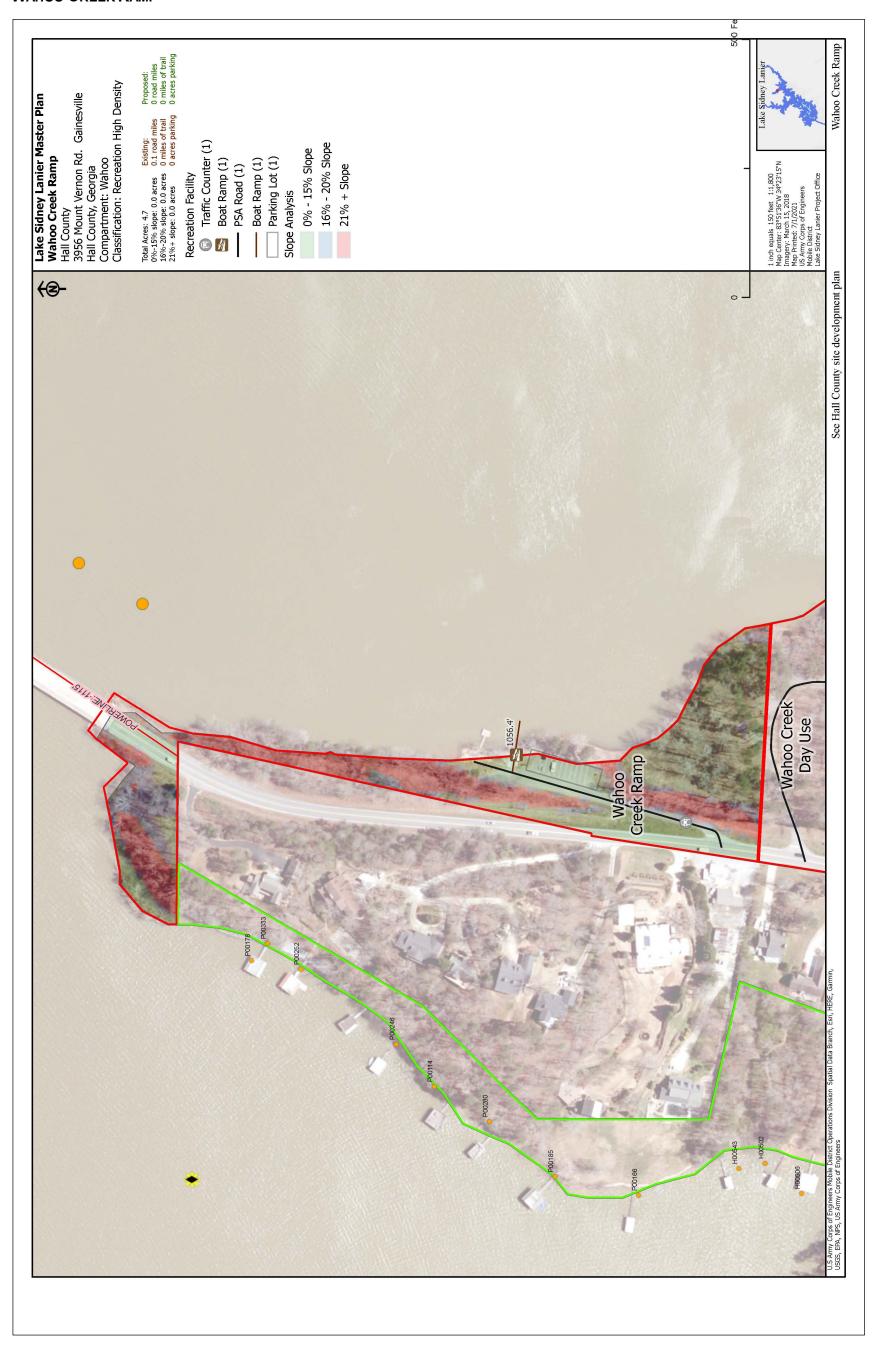

## **SPILLWAY**



## SUNRISE COVE MARINA



## **TAYLOR CREEK ISLAND**



## **THOMPSON BRIDGE**



## THOMPSON BRIDGE ROADSIDE



#### **THOMPSON CREEK**



#### THREE SISTERS ISLAND



## **TIDWELL**



#### **TOTO CREEK PARK**



## TWO MILE CREEK PARK



#### **UNIVERSITY YACHT CLUB**



## **UPPER LATHEM CREEK**



## **UPPER OVERLOOK**



## **USACE LPMO**



#### **USACE VEHICLE/BOAT**



#### **VAN PUGH NORTH**



#### VAN PUGH SOUTH CAMPGROUND



#### VANN'S TAVERN



## **VOLUNTEER VILLAGE**



## WAHOO CREEK DAY USE



# WAHOO CREEK RAMP



## **W**AHOO ISLAND



## **W**AR HILL



#### WASH RACK



#### **WEST BANK**



## **WEST BANK OVERLOOK**



## WILDCAT CREEK



## WILDERNESS ISLE



## WILKIE BRIDGE



## WILKIE BRIDGE SOUTH



#### WILLIAM'S FERRY



## YMCA BETHEL



## YMCA EAGLE POINT



#### YOUNG DEER