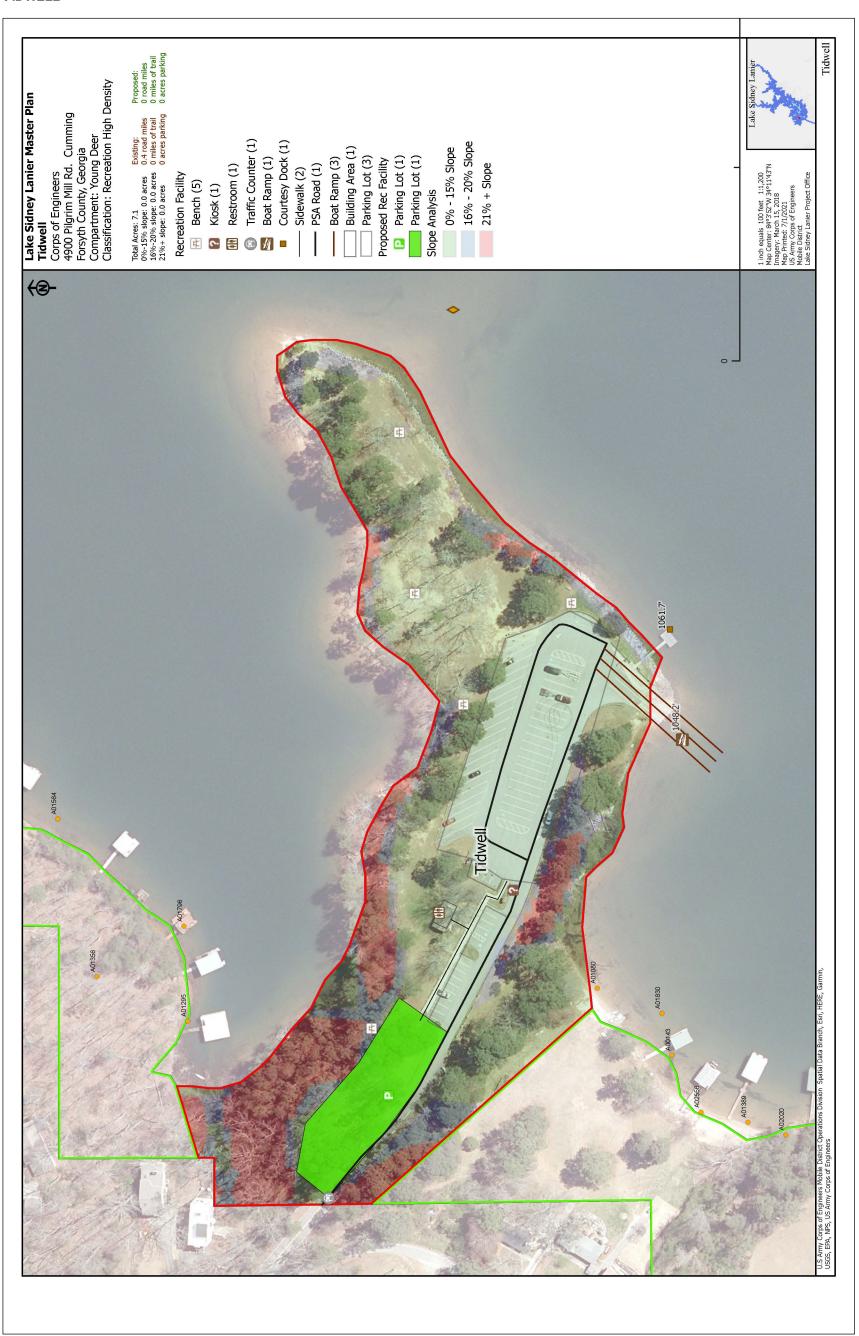

## **SPILLWAY**



## SUNRISE COVE MARINA



## **TAYLOR CREEK ISLAND**



## **THOMPSON BRIDGE**



## THOMPSON BRIDGE ROADSIDE



#### **THOMPSON CREEK**



#### THREE SISTERS ISLAND



## **TIDWELL**



#### **TOTO CREEK PARK**



## TWO MILE CREEK PARK



#### **UNIVERSITY YACHT CLUB**



## **UPPER LATHEM CREEK**



## **UPPER OVERLOOK**



## **USACE LPMO**



#### **USACE VEHICLE/BOAT**



#### **VAN PUGH NORTH**



#### VAN PUGH SOUTH CAMPGROUND



#### VANN'S TAVERN



## **VOLUNTEER VILLAGE**



## WAHOO CREEK DAY USE



# WAHOO CREEK RAMP



## **W**AHOO ISLAND



## **W**AR HILL



#### WASH RACK



#### **WEST BANK**



## **WEST BANK OVERLOOK**



## WILDCAT CREEK



## WILDERNESS ISLE



## WILKIE BRIDGE



## WILKIE BRIDGE SOUTH



#### WILLIAM'S FERRY



## YMCA BETHEL



## YMCA EAGLE POINT



#### YOUNG DEER