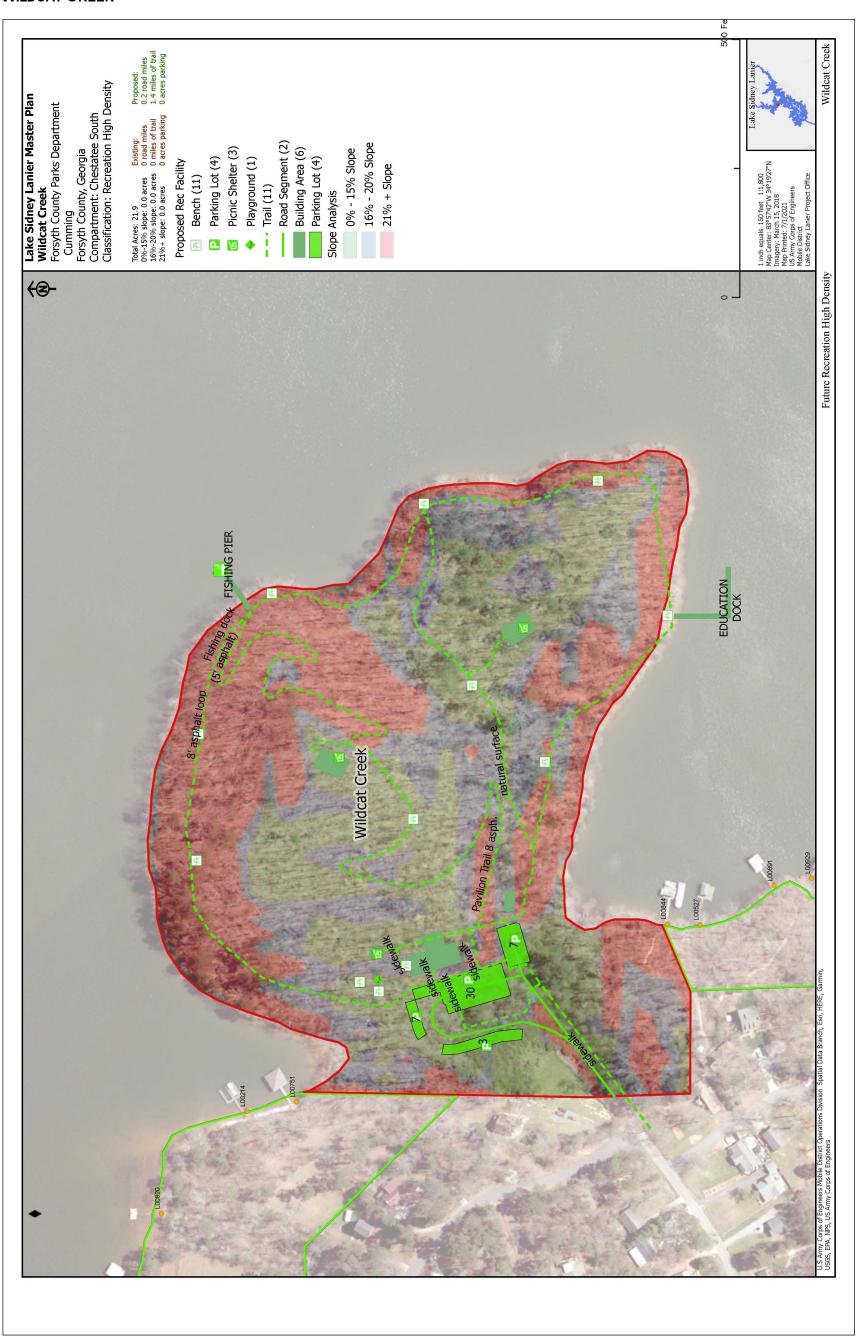

## **SPILLWAY**



## SUNRISE COVE MARINA



## **TAYLOR CREEK ISLAND**



## **THOMPSON BRIDGE**



## THOMPSON BRIDGE ROADSIDE



#### **THOMPSON CREEK**



#### THREE SISTERS ISLAND



## **TIDWELL**



#### **TOTO CREEK PARK**



## TWO MILE CREEK PARK



#### **UNIVERSITY YACHT CLUB**



## **UPPER LATHEM CREEK**



## **UPPER OVERLOOK**



## **USACE LPMO**



#### **USACE VEHICLE/BOAT**



#### **VAN PUGH NORTH**



#### VAN PUGH SOUTH CAMPGROUND



#### VANN'S TAVERN



## **VOLUNTEER VILLAGE**



## WAHOO CREEK DAY USE



# WAHOO CREEK RAMP



## **W**AHOO ISLAND



## **W**AR HILL



#### WASH RACK



#### **WEST BANK**



## **WEST BANK OVERLOOK**



## WILDCAT CREEK



## WILDERNESS ISLE



## WILKIE BRIDGE



## WILKIE BRIDGE SOUTH



#### WILLIAM'S FERRY



## YMCA BETHEL



## YMCA EAGLE POINT



#### YOUNG DEER